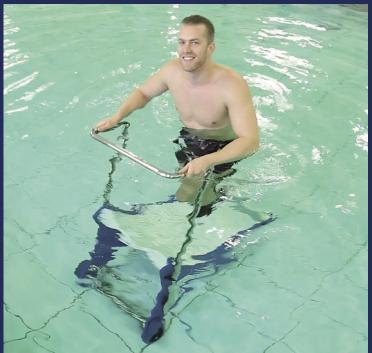

## KEEP ON WALKING

ON OUR SELF PROPELLED UNDERWATER TREADMILL

We believe that in rehabilitation, you should be able to offer a wide range of exercise options. We also believe that exercising in water should be fun. Introducing our new, self propelled underwater treadmill. A great item for circuit training, or even for aerobic group training programs.

Exercising in water increases the efficiency of the heart and because of the heat conductivity, the body is easily cooled while the connective tissue becomes more flexible. Water is a safe and low impact exercise environment. The Pooltrack® Curve is an excellent tool for rehabilitation as well as combating obesity.

Our unique free running roller system ensures a minimum amount of resistance in the movement of the legs, the running speed being determined by the person training on the treadmill. The treadmill can be placed in any position in the pool and can easily be moved in- and out of the pool when needed for circuit training or group sessions. The self propelled underwater treadmill is entirely built up out of pool water resistant plastics as well as stainless steel 316. It comes with a frontal stainless steel handlebar.