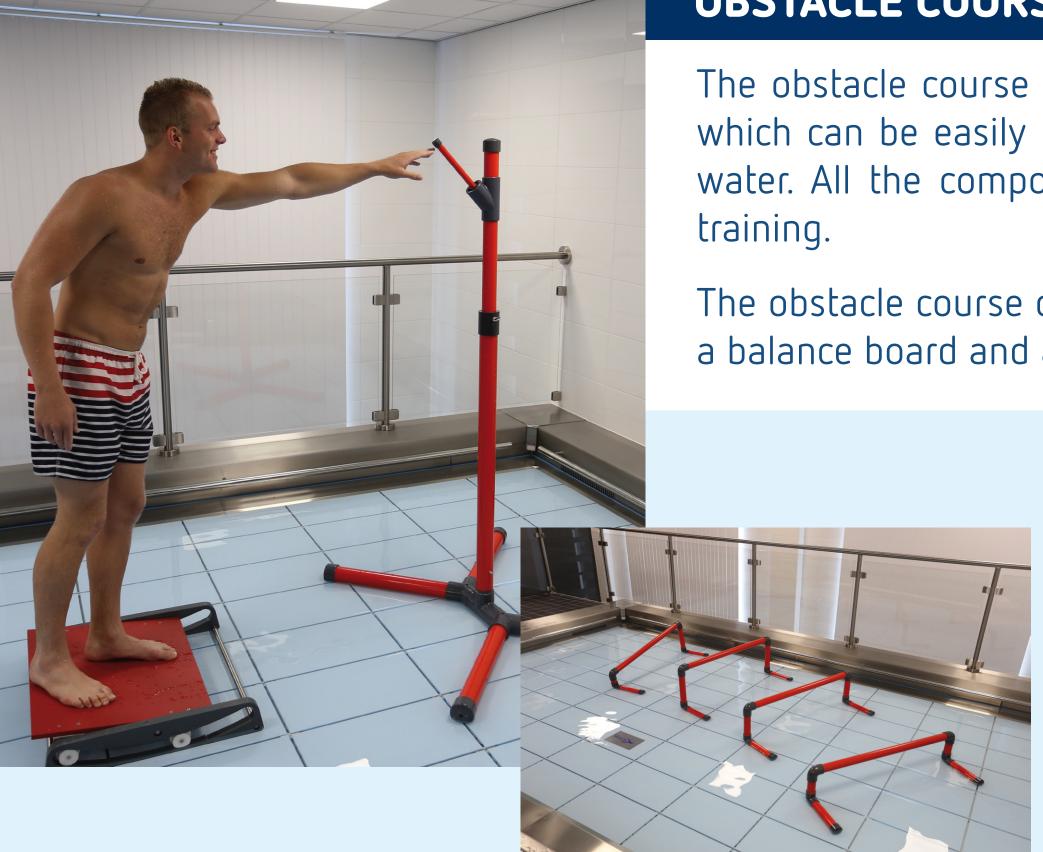

The frame is made out of polished stainless steel and therefore the bicycle is suitable for use in a pool.

The obstacle course has been developed to train and restore balance, which can be easily done in a pool due to the hydraulic properties of water. All the components have a specific function in fall prevention training.

The obstacle course contains hurdles of variable height, balance beams a balance board and a reaching pole.