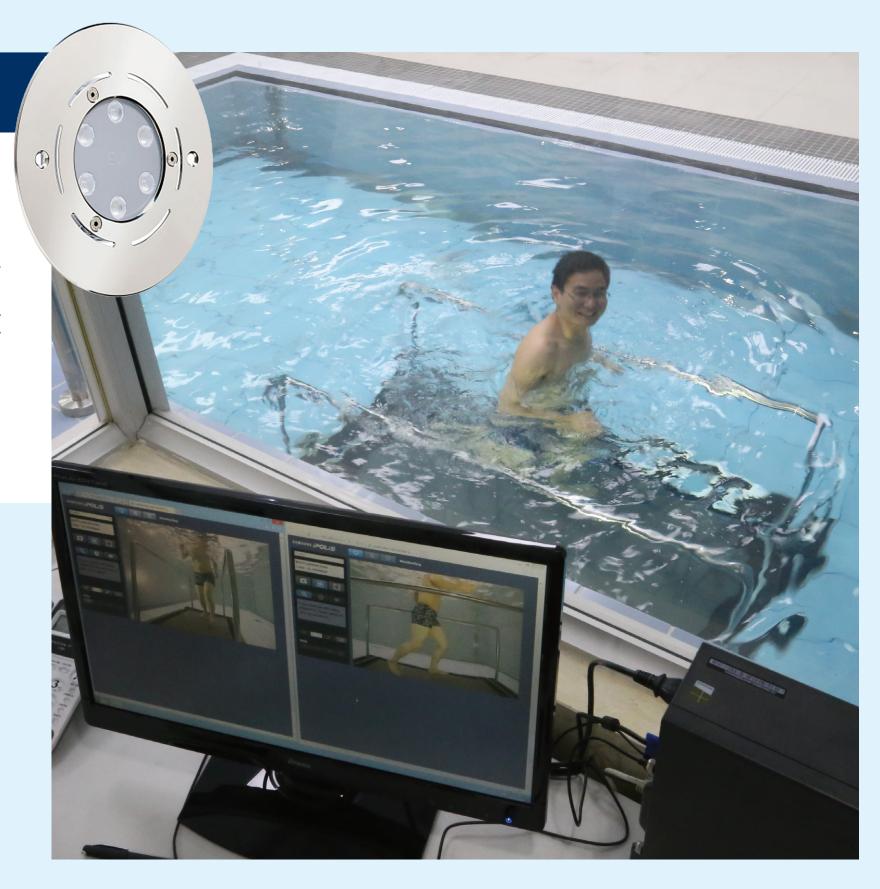

#### CAMERA'S AND LIGHTS

To monitor the patient during rehabilitation without leaving the sight of the patient and especially to monitor the progress by recording the different therapy sessions, an underwater camera system can be installed in the pool.