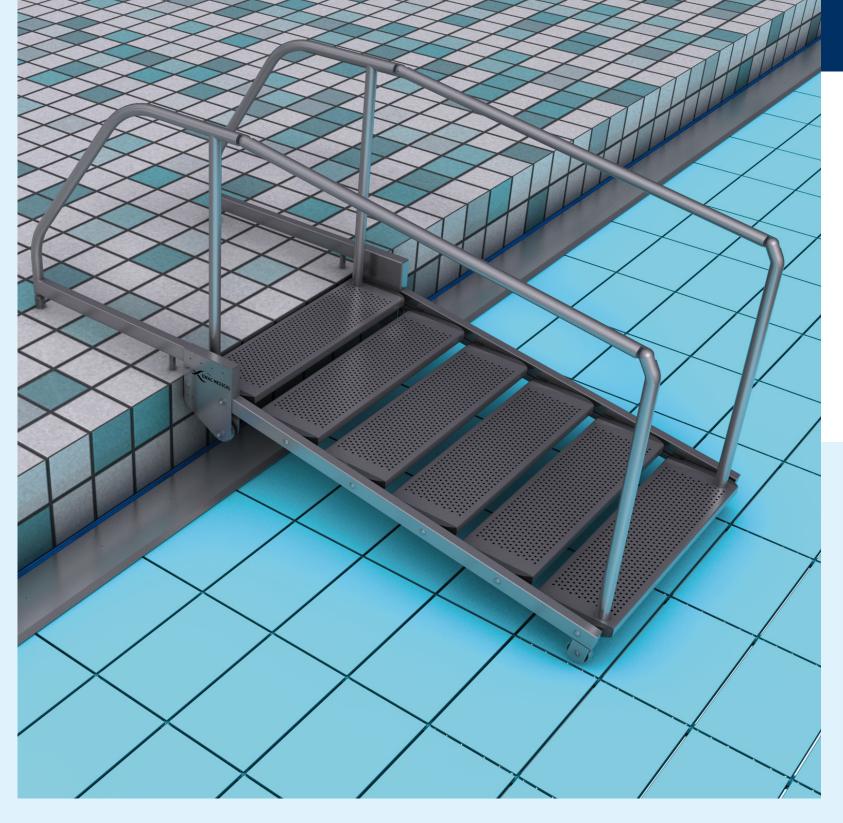

## SELF ADJUSTING STAIRS

Made out of stainless steel AISI 316, with anti slip steps. Ideal for patients, because the steps stay horizontal regardless of the position of the movable floor.