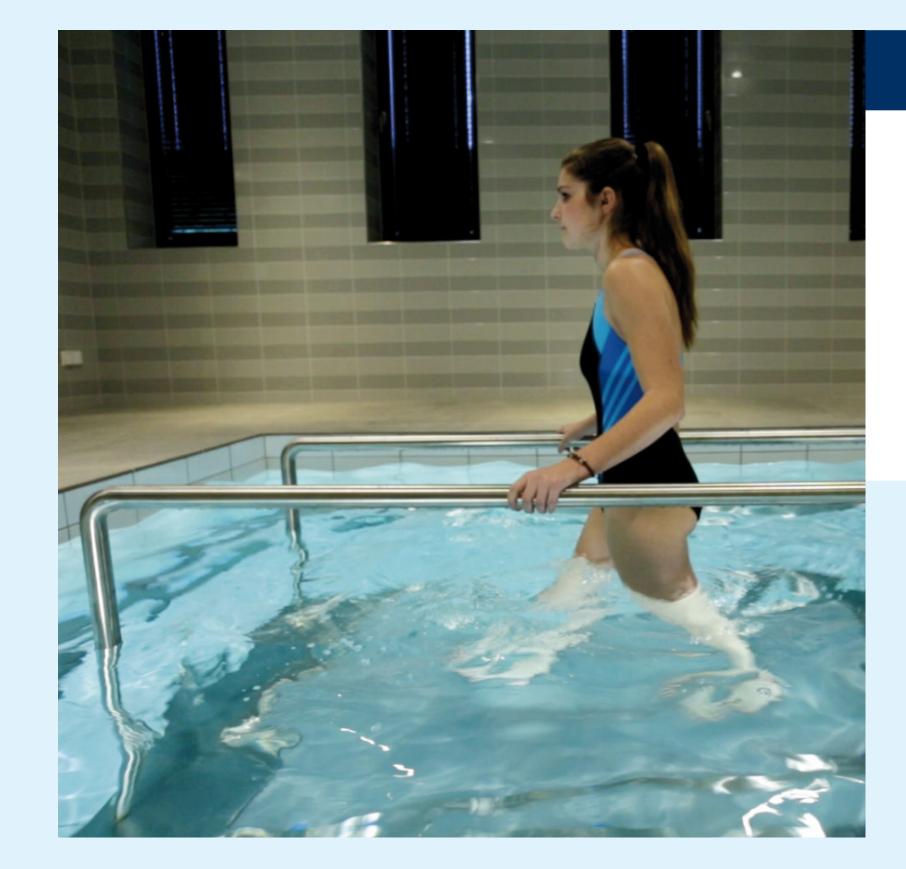

### POOLTRACK®

We believe that the underwater treadmill is the next step in active rehabilitation. Because of buoyancy, resistance and hydrostatic pressure of the water, the patient can start underwater walking exercises almost immediately.

Combining a movable swimming pool floor with an underwater treadmill makes it possible to change the amount of weight bearing during the exercises.