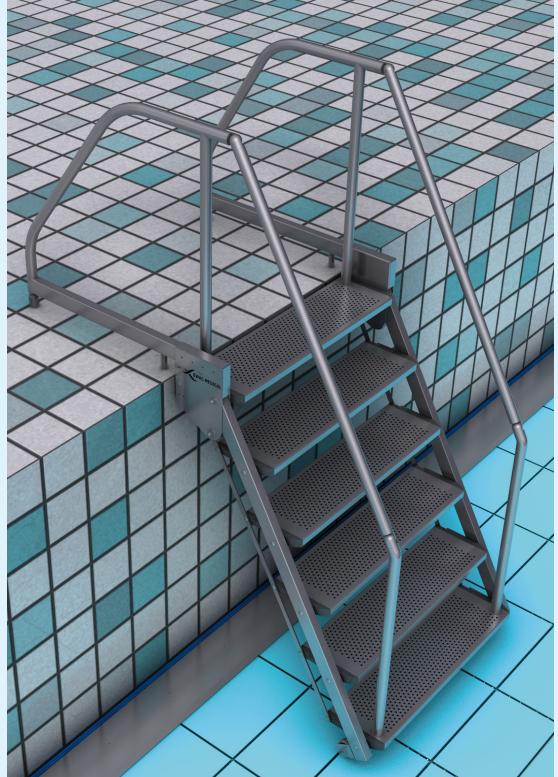

## SELF ADJUSTING STAIRS

Made out of stainless steel AISI 316, with anti slip steps. Ideal for patients, because the steps stay horizontal regardless of the position of the movable floor.