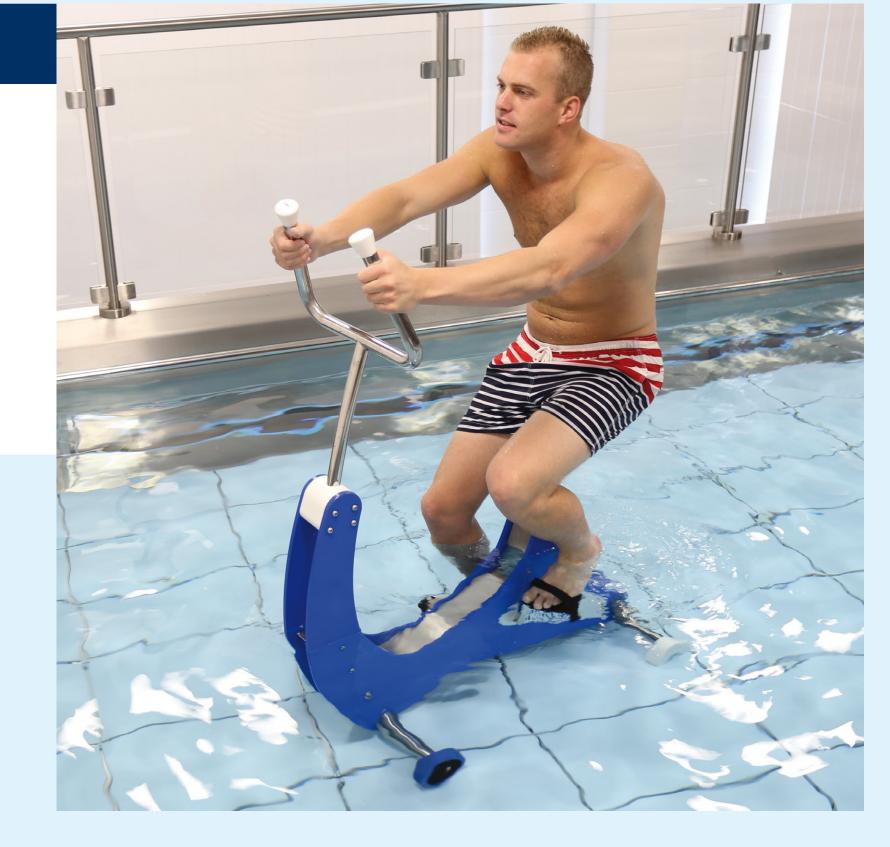

#### **UNDERWATER BICYCLE**

The EWAC Medical underwater bicycle is specially designed for cycling exercises in water for rehabilitation purposes. Due to the unique properties of the variable resistance mechanism, the underwater bicycle can be used in any stage of the rehabilitation process.

The frame is made out of polished stainless steel and therefore the bicycle is suitable for use in a pool.

The obstacle course has been developed to train and restore balance, which can be easily done in a pool due to the hydraulic properties of water. All the components have a specific function in fall prevention training.