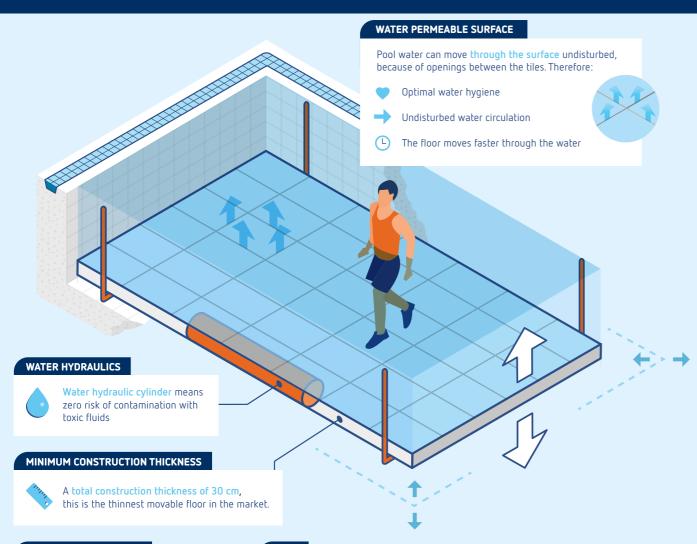

### SAFE

- Strong stainless steel frame
- Safe non-slip surface
- Water permeable over entire surface
- Safe water hydraulics

#### Safe

Our movable floor has a strong stainless steel AISI 316 L frame, with a safe non-slip polyester surface. Water can move through the entire surface at all times, evenly spreading the circulated water over the pool.

## Safe water hydraulics

Movement of the floor is achieved with safe water hydraulics. Compared with oil hydraulic systems, this offers unprecedented protection against contamination with toxic hydraulic fluids in the pool water.