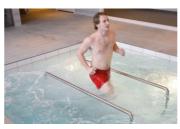

In aquatic therapy, you should choose the depth to suit the patient. Age, height and progress among other factors, play an important role in determining the right exercise depth. With our movable pool floor, the depth can be changed at the push of a button. The floor can be raised quickly to deck level, so that patients can easily be transferred in- and out of the pool.