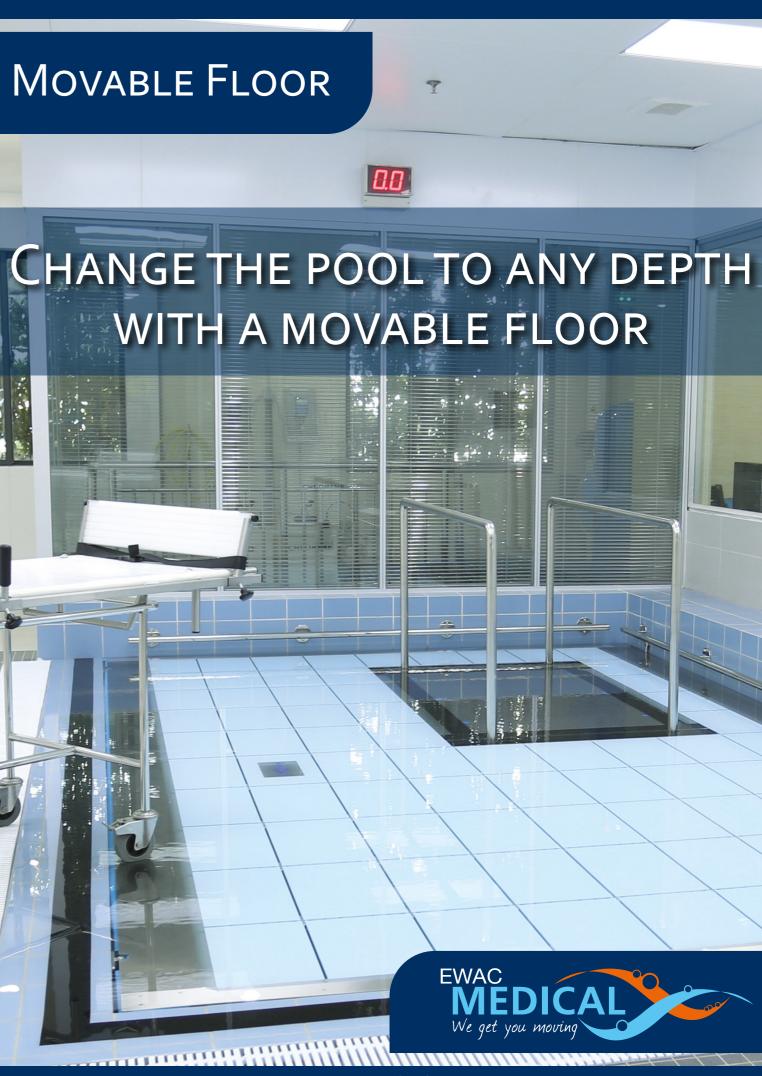

In aquatic therapy, you should choose the depth to suit the patient. Age, height and progress among other factors, play an important role in determining the right exercise depth. With our movable pool floor, the depth can be changed at the push of a button. The floor can be raised quickly to deck level, so that patients can easily be transferred in- and out of the pool.