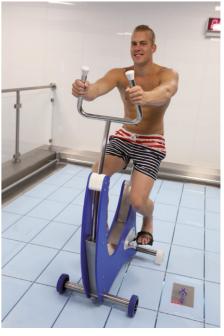

#### **Exercise accessories:**

- Pooltrack® Underwater treadmill
- Underwater bicycle
- Obstacle course
- Removable parallel bars
- Hand rails