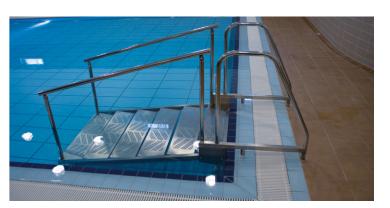

# Access options:

• Self-adapting stairs (steps adjusting to the depth of the movable floor)

MEDICAL

 Gradual entry ramp (for easy entry and exit for wheelchairs)