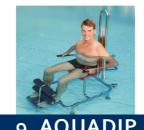

### **AQUABACKBIKE**

Through the open knee and hip angle the training is particularly gentle on joints and therapeutically high-grade. Optimally suitable also for pregnant women.

Simultaneous strengthening of the biceps, triceps and shoulder blade muscles