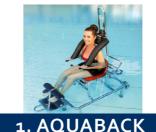

### MEDICAL AQUATIC THERAPY

AQUABACK® is device supported circuit training in water. The AQUABACK® technology uses the specific characteristics of water in prevention and rehabilitation. Three different resistance levels

allow a targeted antagonists training, which can be individually adjusted to the patient's needs. The innovative devices generate resistance through water hydraulic cylinders.

Through this indication-specific exercise therapy, the rehabilitation time is reduced, and the psychosomatic motivation is strengthened. AQUABACK® increases the quality standard with regard to effectiveness, ergonomics and exercise performance in Medical Training Therapy. Study results with orthopedic and oncology patients prove the effectiveness of AQUABACK® and show a significant relationship between body strength gains and pain reduction.