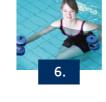

### **AQUAROTATION**

Improvement of strength in the lower torso and optimization of mobility in the rotation of the upper body.