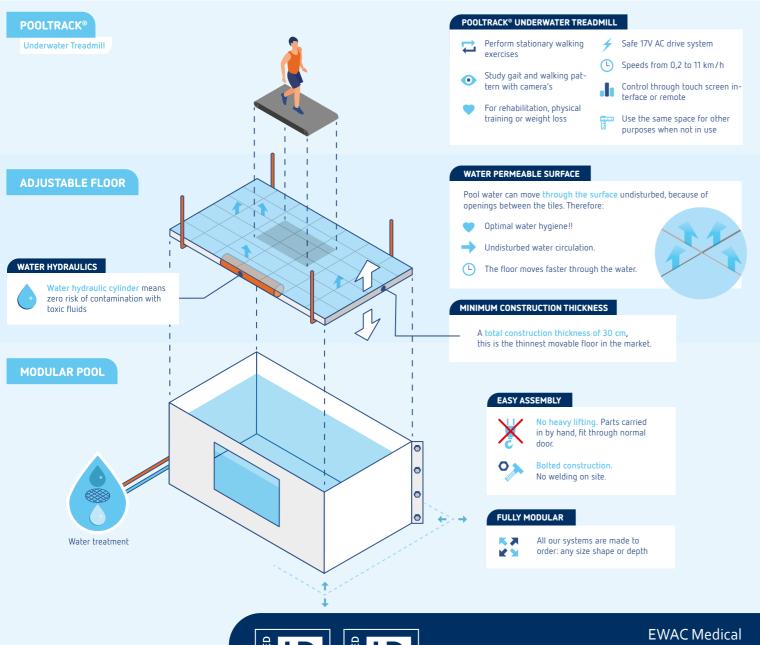

facilities and equipment. EWAC Medical supplies exercise pools suitable for every method of hydrotherapy. Our adjustable floors for swimming pools have been specially developed for use in the rehabilitation and therapy sectors. The floors can be adjusted in height so that the depth of the water can be varied to suit the chosen therapy and the patient's needs. In this way the ideal therapeutic circumstances can be created to optimally contribute to the therapy.