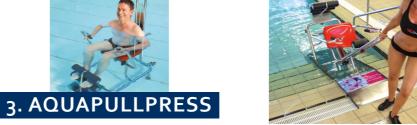

### **AQUAROTATION**

Improvement of strength in the lower torso and optimization of mobility in the rotation of the upper body.