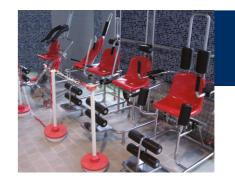

We supply the high-quality equipment circle with five units and transporting chute, and train your team to become AQUABACK® Instructor. For promotion, we have an activity day as agua-fitness event and support you with layouts, AQUABACK® music and videos.

# **TRANSPORT**

The AQUABACK® units are transported with the help of wheels and a special transport slide over pool stairs into the basin.

5. AQUAROTATION

## **STORAGE**

The devices need about 9 square meters of storage-room. Normally, the equipment is placed at the pool side or equipment room.

www.ewacmedical.com www.ewacmedical.com