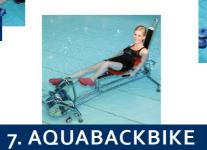

### **AQUABACKBIKE**

Through the open knee and hip angle the training is particularly gentle on joints and therapeutically high-grade. Optimally suitable also for pregnant women.

Simultaneous strengthening of the biceps, triceps and shoulder blade muscles