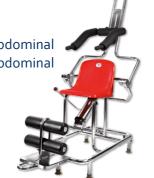

#### **AQUABACK**

Simultaneous strengthening of the abdominal and back muscles. Training of the abdominal muscles is even possible in subacute pain situations.