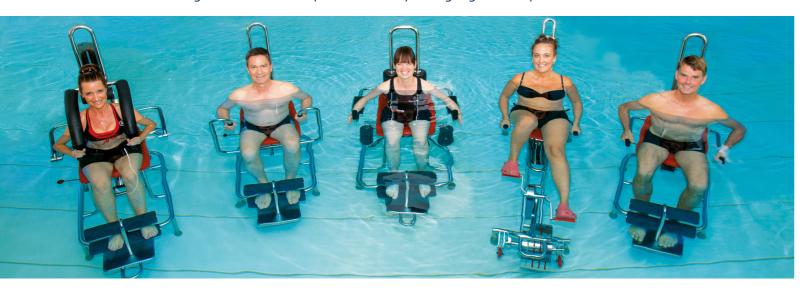

### MEDICAL AQUATIC THERAPY

AQUABACK® is device supported circuit training in water. The AQUABACK® technology uses the specific characteristics of water in prevention and rehabilitation. Three different resistance levels

allow a targeted antagonists training, which can be individually adjusted to the patient's needs. The innovative devices generate resistance through water hydraulic cylinders.

Through this indication-specific exercise therapy, the rehabilitation time is reduced, and the psychosomatic motivation is strengthened. AQUABACK® increases the quality standard with regard to effectiveness, ergonomics and exercise performance in Medical Training Therapy. Study results with orthopedic and oncology patients prove the effectiveness of AQUABACK® and show a significant relationship between body strength gains and pain reduction.

We supply the high-quality equipment circle with five units and transporting chute, and train your team to become AQUABACK® Instructor. For promotion, we have an activity day as agua-fitness event and support you with layouts, AQUABACK® music and videos.