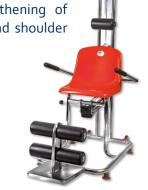

#### **AQUABACK**

Simultaneous strengthening of the abdominal and back muscles. Training of the abdominal muscles is even possible in subacute pain situations.