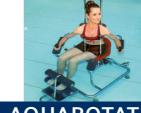

### MEDICAL AQUATIC THERAPY

AQUABACK® is device supported circuit training in water. The AQUABACK® technology uses the specific characteristics of water in prevention and rehabilitation. Three different resistance levels

allow a targeted antagonists training, which can be individually adjusted to the patient's needs. The innovative devices generate resistance through water hydraulic cylinders.

Through this indication-specific exercise therapy, the rehabilitation time is reduced, and the psychosomatic motivation is strengthened. AQUABACK® increases the quality standard with regard to effectiveness, ergonomics and exercise performance in Medical Training Therapy. Study results with orthopedic and oncology patients prove the effectiveness of AQUABACK® and show a significant relationship between body strength gains and pain reduction.