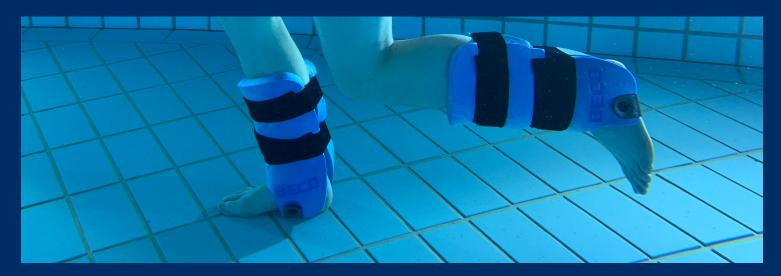

## **Floater-set Active**

Designed in such a way that you can organize a more active Aquatic therapy session. From individual exercises to complete training courses, the Active set provides the right tools. With no less than 31 items, the Active set will take your Aquatic therapy sessions to the next level. With the greater part of the Basic set incorporated and complemented with new and versatile items, the Active set has it all.