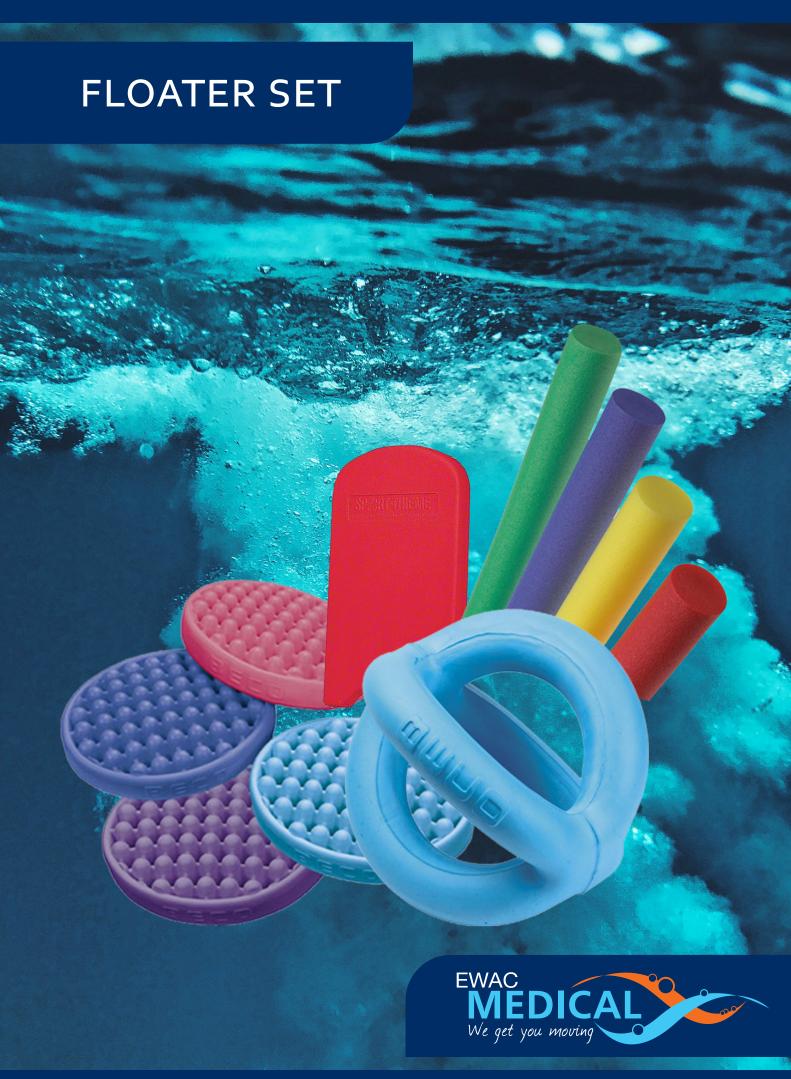

Nowadays, Aquatic therapy without the use of floaters is very rare. For almost every method in Aquatic therapy but also in patient-handling, floaters are a fundamental need to help provide the proper conditions.

EWAC Medical offers different type of Floatersets. Varying from the basic needs in one set to the possibility to offer more active sessions with the other set. With or without storage options or user-charts, you will be enabled to severely enhance the possibilities in the pool for you and for your patient.

## Floater-set Basic

The basic necessities for your everyday needs. With the Basic Floater-set you are able to set up almost every basic aquatic therapy session in the water. With 18 different items, all kinds of varieties can be done and with the user-charts new insights are given on how to apply and use the items.