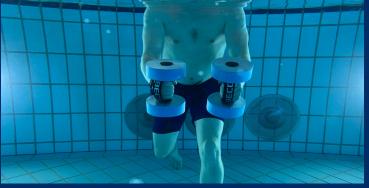

## **Floater-set Active**

Designed in such a way that you can organize a more active Aquatic therapy session. From individual exercises to complete training courses, the Active set provides the right tools. With no less than 31 items, the Active set will take your Aquatic therapy sessions to the next level. With the greater part of the Basic set incorporated and complemented with new and versatile items, the Active set has it all.