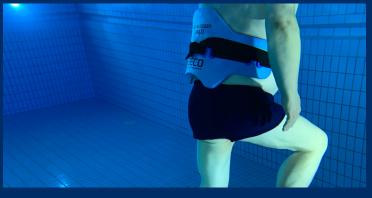

## **Floater-set Active**

Designed in such a way that you can organize a more active Aquatic therapy session. From individual exercises to complete training courses, the Active set provides the right tools. With no less than 31 items, the Active set will take your Aquatic therapy sessions to the next level. With the greater part of the Basic set incorporated and complemented with new and versatile items, the Active set has it all.