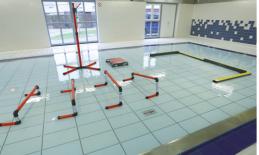

## **OBSTACLE COURSE**

The obstacle course turns the pool into an underwater gymnasium. Coordination and balance training can be done in a very early stage of rehabilitation. Due to the buoyancy and resistive properties of water, this offers a safe way of exercising without the danger of falling.