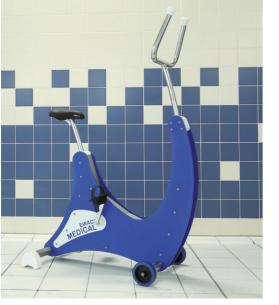

### **UNDERWATER BICYCLE**

The EWAC Medical underwater bicycle has been specially designed for rehabilitation exercises in water. The concealed turbine creates a resistance, which increases progressively with the speed of pedaling by the patient. The saddle is adjustable in height.