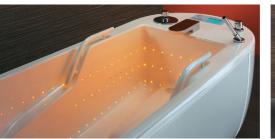

### **BUTTERFLY BATH**

The EWAC Medical butterfly bath is a very practical and ergonomic design.

The shape and size of the bath guarantee optimal freedom of movement for

the patient. It also provides optimal access for the therapist to be able to assist the patient with the exercises in the bath. The bath can be equipped with a powerful underwater massage unit and a filtration system, including heating & disinfection.

EWAC Medical produces different types of baths, from treatment baths to whirl-pools. The baths can be designed in various shapes and sizes, so that all wishes can be met.

In addition, EWAC Medical has a wide range of accessories for the different types of baths. For everyone, the use is optimally arranged and the highest form of convenience and ergonomics is always taken into account.