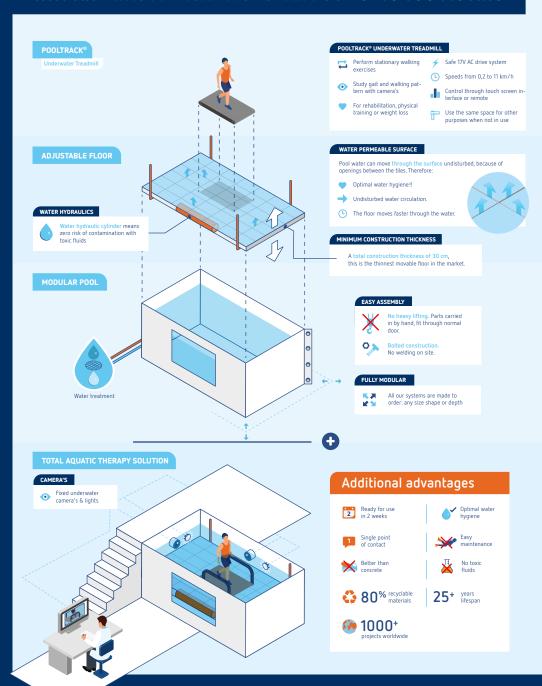

### ADJUSTABLE FLOOR

The EWAC Medical adjustable floor for therapy or exercise pools is an incredibly practical and economic solution. The pool, when equipped with an adjustable

floor, can be used for various purposes and/or disciplines. The multi-functionality offers sufficient possibilities for both therapy and leisure purposes. EWAC Medical manufactures two different types of adjustable floors: suspended and floating.

The suspended adjustable floor is used mainly in smaller therapy pools. The water depth can be adjusted to the patients needs. The EWAC Medical design concept

distinguishes itself with technical simplicity and minimal constructional provisions.

For target group pools and public pools, EWAC Medical offers the floating adjustable floor. This type of adjustable floor can be supplied in every required dimension and shape.

(SEMI-) PUBLIC POOLS

www.ewacmedical.com www.ewacmedical.com

The EWAC Medical underwater treadmill has been specially designed for rehabilitation exercises in water. It combines the

advantages of weight-bearing with pain reduction in water, balance and gait training which creates a much lower mechanical impact. The treadmill is available as a stand

alone unit and as an integrated type in the adjustable floor.

### WATER TREATMENT

Apart from state of the art aquatic therapy equipment, EWAC Medical also takes care of the entire water treatment plant to ensure optimal hygienic safety for the patient.

Using modern and well tested technologies, EWAC Medical builds te right system that suits the size and useage of the pool. Especially in medical treatment situations, hygienic safety of the water is paramount. With our water treatment systems, the chlorine concentration can be kept at a value that is both safe and low, and also the pH is kept at a safe and comfortable level for the user.