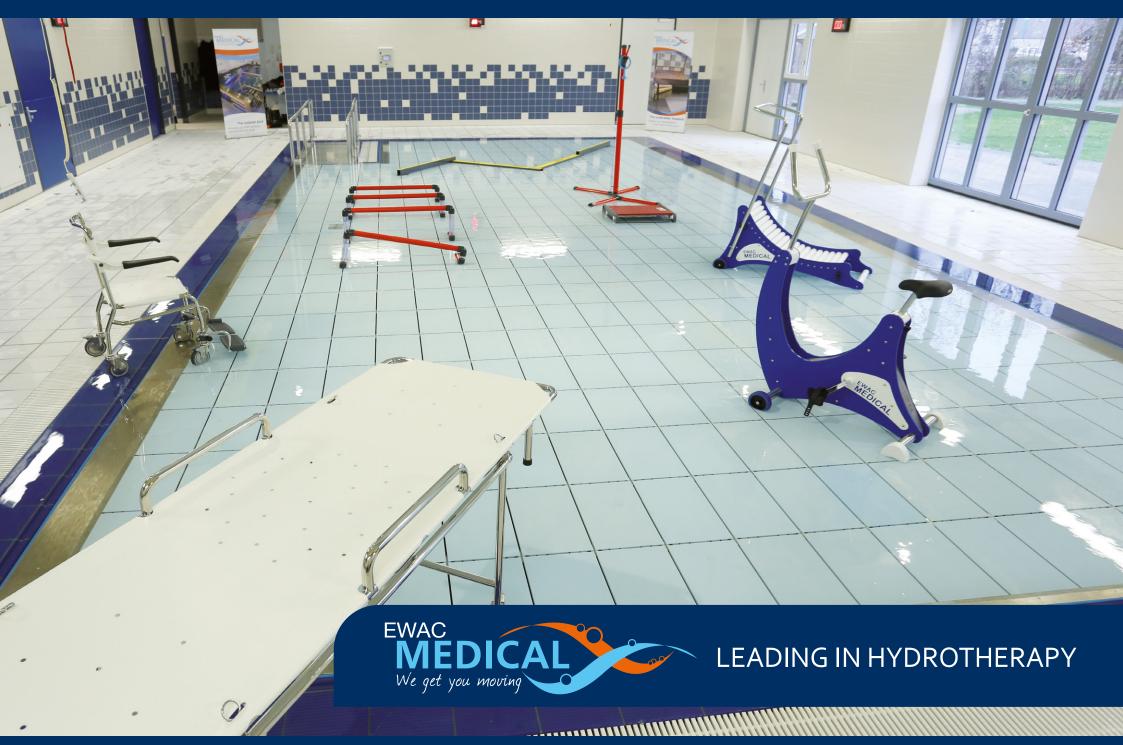

## **OBSTACLE COURSE**

The obstacle course turns the pool into an underwater gymnasium. Coordination and balance training can be done in a very early stage of rehabilitation. Due to the buoyancy and resistive properties of water, this offers a safe way of exercising without the danger of falling.

### **UNDERWATER BICYCLE**

The EWAC Medical underwater bicycle has been specially designed for rehabilitation exercises in water. The concealed turbine creates a resistance, which increases progressively with the speed of pedaling by the patient. The saddle is adjustable in height.

The EWAC Medical underwater treadmill has been specially designed for rehabilitation exercises in water. It combines the

advantages of weight-bearing with pain reduction in water, balance and gait training which creates a much lower mechanical impact. The treadmill is available as a stand