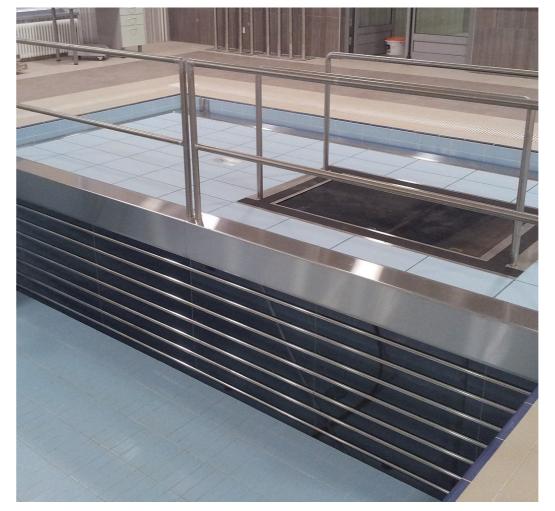

### ADJUSTABLE FLOOR

The EWAC Medical adjustable floor for therapy or exercise pools is an incredibly practical and economic solution. The pool, when equipped with an adjustable

floor, can be used for various purposes and/or disciplines. The multi-functionality offers sufficient possibilities for both therapy and leisure purposes. EWAC Medical manufactures two different types of adjustable floors: suspended and floating.

The suspended adjustable floor is used mainly in smaller therapy pools. The water depth can be adjusted to the patients needs. The EWAC Medical design concept

distinguishes itself with technical simplicity and minimal constructional provisions.

For target group pools and public pools, EWAC Medical offers the floating adjustable floor. This type of adjustable floor can be supplied in every required dimension and shape.

(SEMI-) PUBLIC POOLS

www.ewacmedical.com www.ewacmedical.com