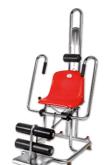

# **AQUABACK®**

AQUABACK® is a device supported circuit training in the water. The AQUABACK® technology uses the specific characteristics of the water in the prevention and rehabilitation. Three different resistance levels allow a target-

ed antagonists training, which can be individually adjusted to the patient's needs. The innovative devices generate resistance through hydraulic aqua cylinders.

Through this indication-specific exercise therapy, the rehabilitation time is reduced, and the psychosomatic motivation is strengthened. AQUABACK® increases the quality standard with regard to effectiveness, ergonomics and exercise performance in the Medical Training Therapy. Study results with orthopedic and oncology patients, prove the effectiveness of AQUABACK® and show a significant relationship between body strength gains and pain reduction.