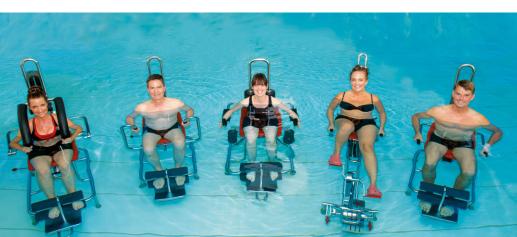

# **AQUABACK®**

AQUABACK® is a device supported circuit training in the water. The AQUABACK® technology uses the specific characteristics of the water in the prevention and rehabilitation. Three different resistance levels allow a target-

ed antagonists training, which can be individually adjusted to the patient's needs. The innovative devices generate resistance through hydraulic aqua cylinders.

Through this indication-specific exercise therapy, the rehabilitation time is reduced, and the psychosomatic motivation is strengthened. AQUABACK® increases the quality standard with regard to effectiveness, ergonomics and exercise performance in the Medical Training Therapy. Study results with orthopedic and oncology patients, prove the effectiveness of AQUABACK® and show a significant relationship between body strength gains and pain reduction.