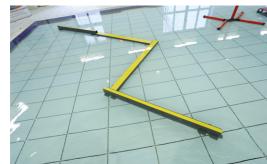

## **OBSTACLE COURSE**

The obstacle course turns the pool into an underwater gymnasium. Coordination and balance training can be done in a very early stage of rehabilitation. Due to the buoyancy and resistive properties of water, this offers a safe way of exercising without the danger of falling.