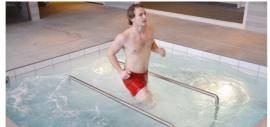

The EWAC Medical underwater treadmill has been specially designed for rehabilitation exercises in water. It combines the

advantages of weight-bearing with pain reduction in water, balance and gait training which creates a much lower mechanical impact. The treadmill is available as a stand

alone unit and as an integrated type in the adjustable floor.

### POOLTRACK® CURVE

**UNDERWATER TREADMILL** 

Our unique free running roller system ensures a minimum amount of resistance in the movement of the legs, the running speed being determined by the person training on the treadmill. The treadmill can be placed in any position in the pool and can easily be moved inand out of the pool when needed for circuit training or group sessions.