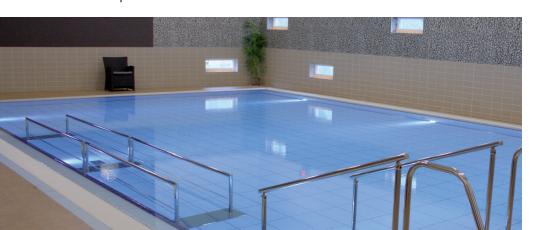

### ADJUSTABLE FLOOR

The EWAC Medical adjustable floor for therapy or exercise pools is an incredibly practical and economic solution. The pool, when equipped with an adjustable

floor, can be used for various purposes and/or disciplines. The multi-functionality offers sufficient possibilities for both therapy and leisure purposes. EWAC Medical manufactures two different types of adjustable floors: suspended and floating.

The suspended adjustable floor is used mainly in smaller therapy pools. The water depth can be adjusted to the patients needs. The EWAC Medical design concept

distinguishes itself with technical simplicity and minimal constructional provisions.

For target group pools and public pools, EWAC Medical offers the floating adjustable floor. This type of adjustable floor can be supplied in every required dimension and shape.

(SEMI-) PUBLIC POOLS

www.ewacmedical.com www.ewacmedical.com