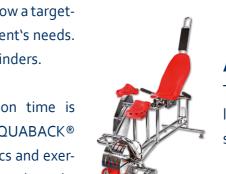

# **AQUABACK®**

AQUABACK® is a device supported circuit training in the water. The AQUABACK® technology uses the specific characteristics of the water in the prevention and rehabilitation. Three different resistance levels allow a target-

ed antagonists training, which can be individually adjusted to the patient's needs. The innovative devices generate resistance through hydraulic aqua cylinders.

Through this indication-specific exercise therapy, the rehabilitation time is reduced, and the psychosomatic motivation is strengthened. AQUABACK® increases the quality standard with regard to effectiveness, ergonomics and exercise performance in the Medical Training Therapy. Study results with orthopedic and oncology patients, prove the effectiveness of AQUABACK® and show a significant relationship between body strength gains and pain reduction.