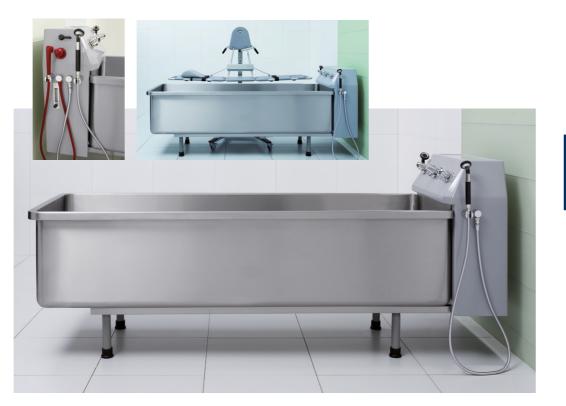

EWAC Medical's burns treatment baths have been designed to meet the specific demands in the area of burns treatment and chronic skin problems.

mands in the area of burns

BURNS TREATMENT BATH

They have been developed in close co-operation with leading specialists in the field of burns treatment.

Burns treatment baths are available in two different versions: height adjustable and stationary. The height adjustable version can be fitted with a bath with standard length or an elongated version to allow taller patients to be completely submerged for treatment of the ears and facial areas.