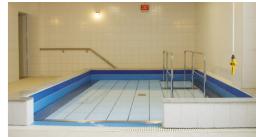

### ADJUSTABLE FLOOR

The EWAC Medical adjustable floor for therapy or exercise pools is an incredibly practical and economic solution. The pool, when equipped with an adjustable

floor, can be used for various purposes and/or disciplines. The multi-functionality offers sufficient possibilities for both therapy and leisure purposes. EWAC Medical manufactures two different types of adjustable floors: suspended and floating.

The suspended adjustable floor is used mainly in smaller therapy pools. The water depth can be adjusted to the patients needs. The EWAC Medical design concept

distinguishes itself with technical simplicity and minimal constructional provisions.

For target group pools and public pools, EWAC Medical offers the floating adjustable floor. This type of adjustable floor can be supplied in every required dimension and shape.

(SEMI-) PUBLIC POOLS

www.ewacmedical.com www.ewacmedical.com