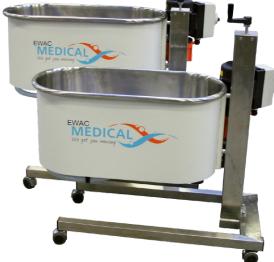

EWAC Medical's burns treatment baths have been designed to meet the specific demands in the area of burns treatment and chronic skin problems.

mands in the area of burns

BURNS TREATMENT BATH

They have been developed in close co-operation with leading specialists in the field of burns treatment.

Burns treatment baths are available in two different versions: height adjustable and stationary. The height adjustable version can be fitted with a bath with standard length or an elongated version to allow taller patients to be completely submerged for treatment of the ears and facial areas.