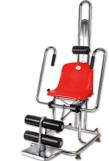

# **AQUABACK®**

AQUABACK® is a device supported circuit training in the water. The AQUABACK® technology uses the specific characteristics of the water in the prevention and rehabilitation. Three different resistance levels allow a target-

ed antagonists training, which can be individually adjusted to the patient's needs. The innovative devices generate resistance through hydraulic aqua cylinders.

Through this indication-specific exercise therapy, the rehabilitation time is reduced, and the psychosomatic motivation is strengthened. AQUABACK® increases the quality standard with regard to effectiveness, ergonomics and exercise performance in the Medical Training Therapy. Study results with orthopedic and oncology patients, prove the effectiveness of AQUABACK® and show a significant relationship between body strength gains and pain reduction.