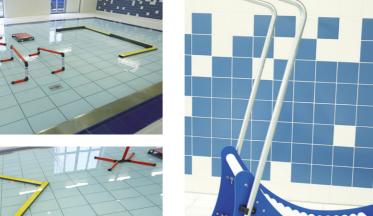

## **OBSTACLE COURSE**

The obstacle course turns the pool into an underwater gymnasium. Coordination and balance training can be done in a very early stage of rehabilitation. Due to the buoyancy and resistive properties of water, this offers a safe way of exercising without the danger of falling.

### WATER TREATMENT

Apart from state of the art aquatic therapy equipment, EWAC Medical also takes care of the entire water treatment plant to ensure optimal hygienic safety for the patient.

Using modern and well tested technologies, EWAC Medical builds te right system that suits the size and useage of the pool. Especially in medical treatment situations, hygienic safety of the water is paramount. With our water treatment systems, the chlorine concentration can be kept at a value that is both safe and low, and also the pH is kept at a safe and comfortable level for the user.