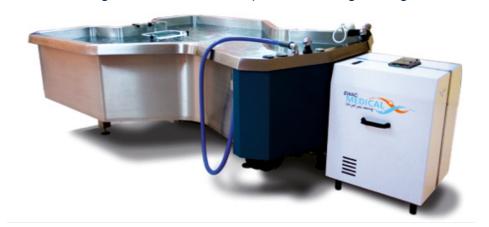

### **BUTTERFLY BATH**

The EWAC Medical butterfly bath is a very practical and ergonomic design.

The shape and size of the bath guarantee optimal freedom of movement for

the patient. It also provides optimal access for the therapist to be able to assist the patient with the exercises in the bath. The bath can be equipped with a powerful underwater massage unit and a filtration system, including heating & disinfection.