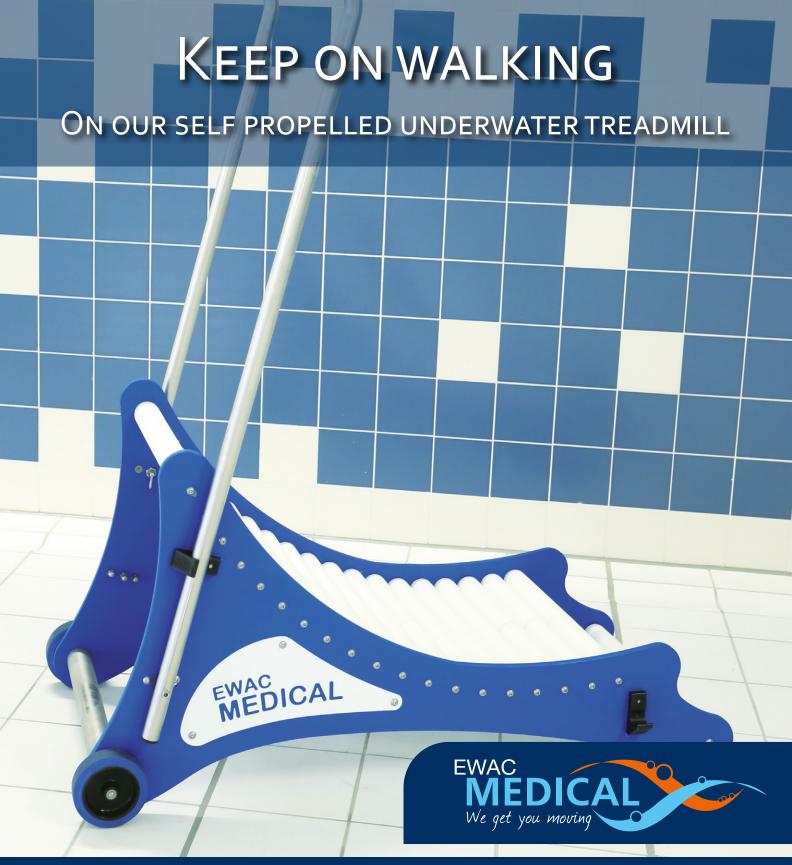

## POOLTRACK<sup>®</sup> CURVE

www.ewacmedical.com

We believe that in rehabilitation, you should be able to offer a wide range of exercise options. We also believe that exercising in water should be fun. Introducing our new, self propelled underwater treadmill. A great item for circuit training, or even for aerobic group training programs.

Our unique free running roller system ensures a minimum amount of resistance in the movement of the legs, the running speed being determined by the person training on the treadmill. The treadmill can be placed in any position in the pool and can easily be moved in- and out of the pool when needed for circuit training or group sessions. The self propelled underwater treadmill is entirely built up out of pool water resistant plastics as well as stainless steel 316. It comes with a frontal stainless steel handlebar which is height adjustable.