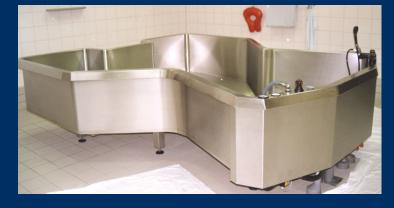

A butterfly bath can either be made out of first grade stainless steel AISI 316, or glass fibre reinforced polyester. It can be supplied in types.

Have patients experience full freedom of movement with an EWAC Medical butterfly bath.