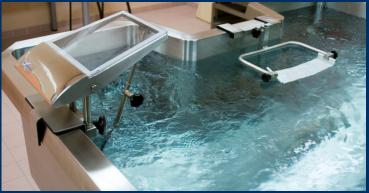

We supply well designed butterfly baths which meet the strictest requirements with regards to patient range of movement, ergonomics, hygiene and durability.

Fitted with a strong underwater massage unit, the butterfly bath offers intensive stimulation of injured muscles and joints. Our Aquacontrol can maintain water temperature and guarantees excellent water quality and hygiene.

A butterfly bath can either be made out of first grade stainless steel AISI 316, or glass fibre reinforced polyester. It can be supplied in types.

Have patients experience full freedom of movement with an EWAC Medical butterfly bath.