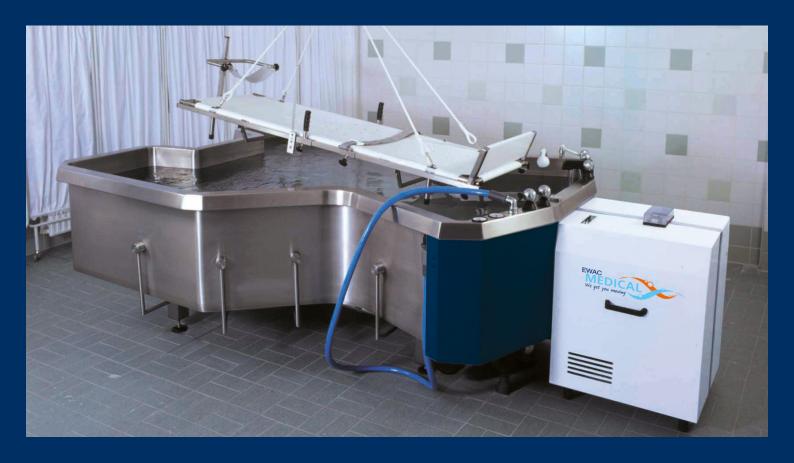

We supply well designed butterfly baths which meet the strictest requirements with regards to patient range of movement, ergonomics, hygiene and durability.

Fitted with a strong underwater massage unit, the butterfly bath offers intensive stimulation of injured muscles and joints. Our Aquacontrol can maintain water temperature and guarantees excellent water quality and hygiene.

A butterfly bath can either be made out of first grade stainless steel AISI 316, or glass fibre reinforced polyester. It can be supplied in types.

Have patients experience full freedom of movement with an EWAC Medical butterfly bath.