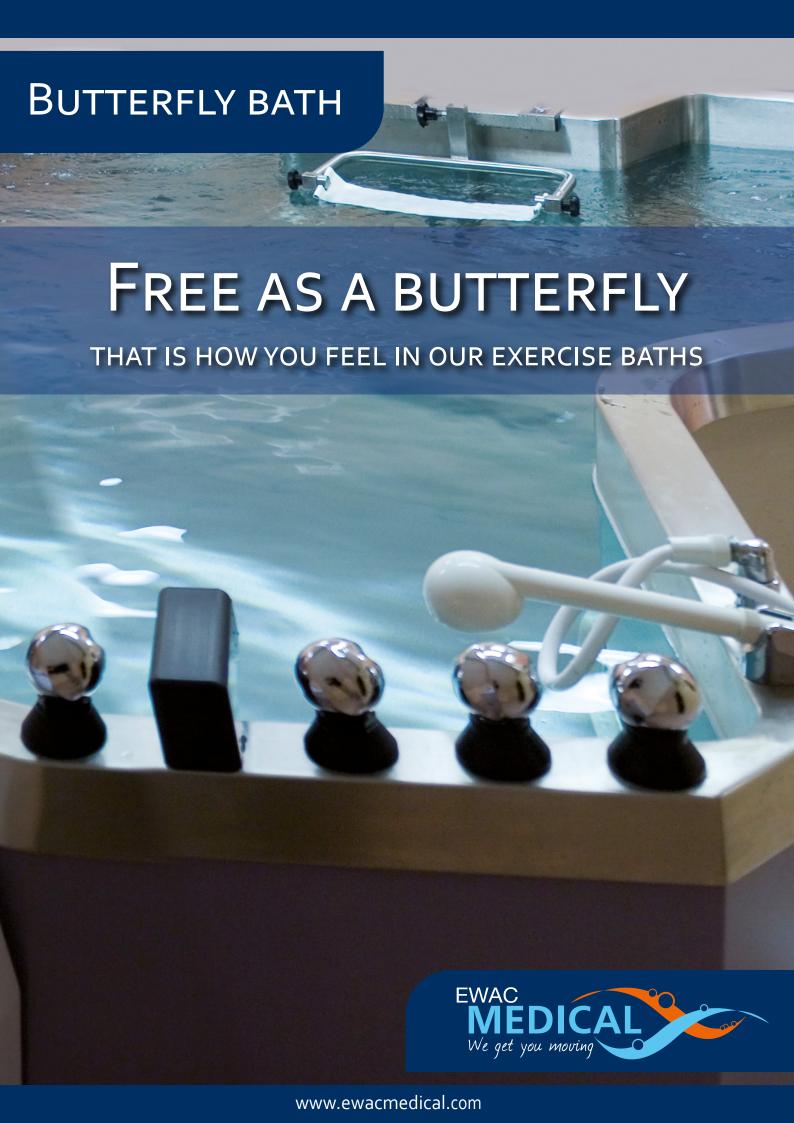

We supply well designed butterfly baths which meet the strictest requirements with regards to patient range of movement, ergonomics, hygiene and durability.

Fitted with a strong underwater massage unit, the butterfly bath offers intensive stimulation of injured muscles and joints. Our Aquacontrol can maintain water temperature and guarantees excellent water quality and hygiene.

A butterfly bath can either be made out of first grade stainless steel AISI 316, or glass fibre reinforced polyester. It can be supplied in types.

Have patients experience full freedom of movement with an EWAC Medical butterfly bath.