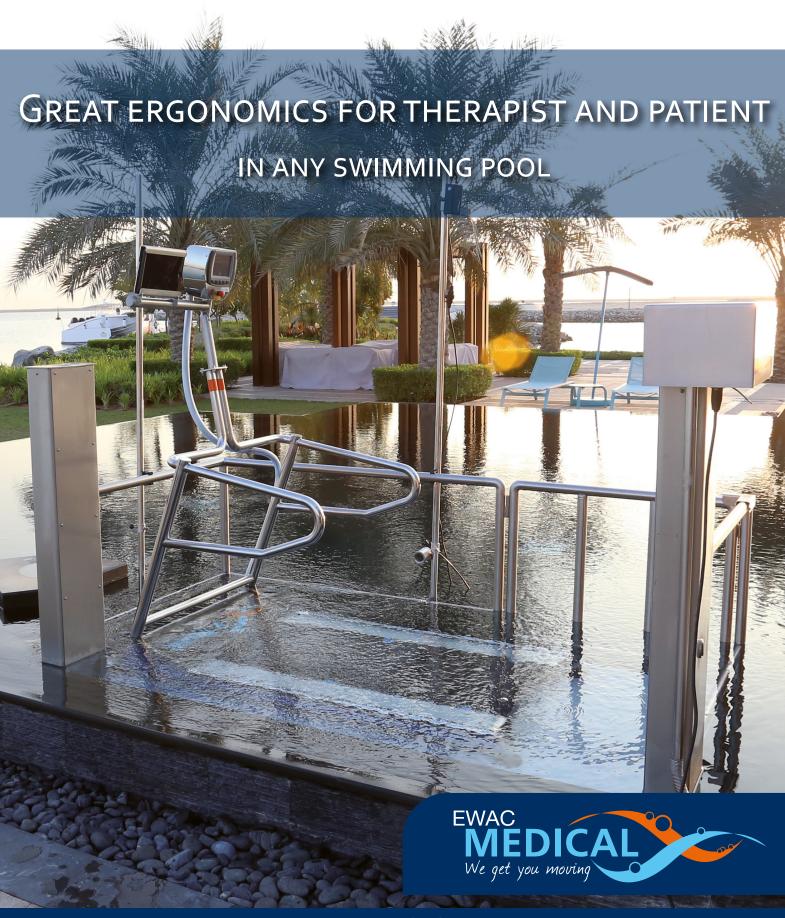

## TREADMILL LIFTING SYSTEM

We believe that the Lifting system for drop-in treadmill is the next step in active rehabilitation. Combining the Lifting system with a drop-in treadmill makes it possible to change the amount of weight bearing during the exercises. This Lifting system for a Drop-in treadmill conforms to the highest norms with regards to safety, user friendliness and operation stability.

The lifting system for the drop-in treadmill offer an enormous expansion of the treatment possibilities for the therapist. By adjusting the depth of the drop-in treadmill, the exercise can be adjusted to the capabilities of the patient. The lifting system for the drop-in treadmill can be used for rehabilitation, sports exercise or to combat obesity. The lifting system is equipped with a touch screen panel for easy adjustment of the depth.