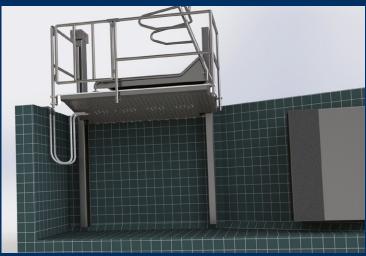

## TREADMILL LIFTING SYSTEM

We believe that the Lifting system for drop-in treadmill is the next step in active rehabilitation. Combining the Lifting system with a drop-in treadmill makes it possible to change the amount of weight bearing during the exercises. This Lifting system for a Drop-in treadmill conforms to the highest norms with regards to safety, user friendliness and operation stability.

The lifting system for the drop-in treadmill offer an enormous expansion of the treatment possibilities for the therapist. By adjusting the depth of the drop-in treadmill, the exercise can be adjusted to the capabilities of the patient. The lifting system for the drop-in treadmill can be used for rehabilitation, sports exercise or to combat obesity. The lifting system is equipped with a touch screen panel for easy adjustment of the depth.