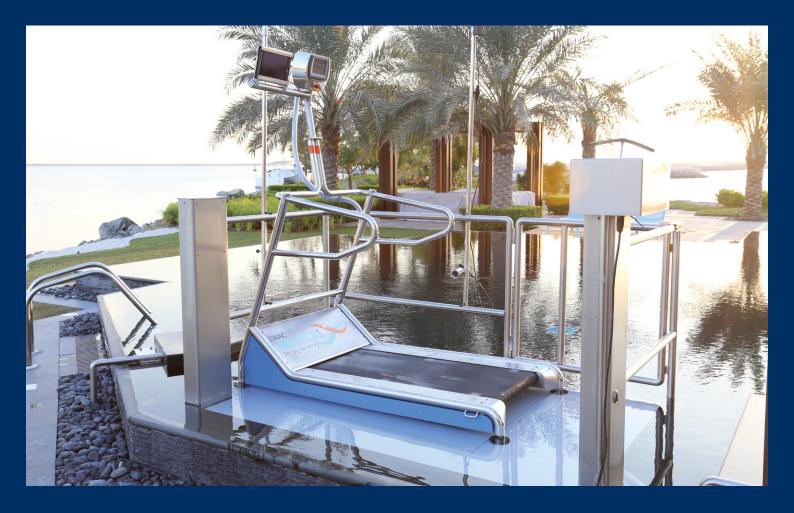

## TREADMILL LIFTING SYSTEM

We believe that the Lifting system for drop-in treadmill is the next step in active rehabilitation. Combining the Lifting system with a drop-in treadmill makes it possible to change the amount of weight bearing during the exercises. This Lifting system for a Drop-in treadmill conforms to the highest norms with regards to safety, user friendliness and operation stability.

The lifting system for the drop-in treadmill offer an enormous expansion of the treatment possibilities for the therapist. By adjusting the depth of the drop-in treadmill, the exercise can be adjusted to the capabilities of the patient. The lifting system for the drop-in treadmill can be used for rehabilitation, sports exercise or to combat obesity. The lifting system is equipped with a touch screen panel for easy adjustment of the depth.