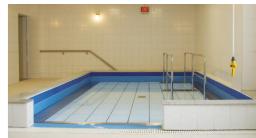

### **MOVABLE FLOOR**

The EWAC Medical movable floor for therapy or exercise pools is an incredibly practical and economic solution. The pool, when equipped with an movable

floor, can be used for various purposes and/or disciplines. The multi-functionality offers sufficient possibilities for both therapy and leisure purposes. EWAC Medical manufactures two different types of movable floors: suspended and floating.

The suspended movable floor is used mainly in smaller therapy pools. The water depth can be adjusted to the patients needs. The EWAC Medical design concept

**REHABILITATION** 

distinguishes itself with technical simplicity and minimal constructional provisions.

For target group pools and public pools, EWAC Medical offers the floating movable floor. This type of movable floor can be supplied in every required dimension and shape.

(SEMI-) PUBLIC POOLS

www.ewacmedical.com www.ewacmedical.com