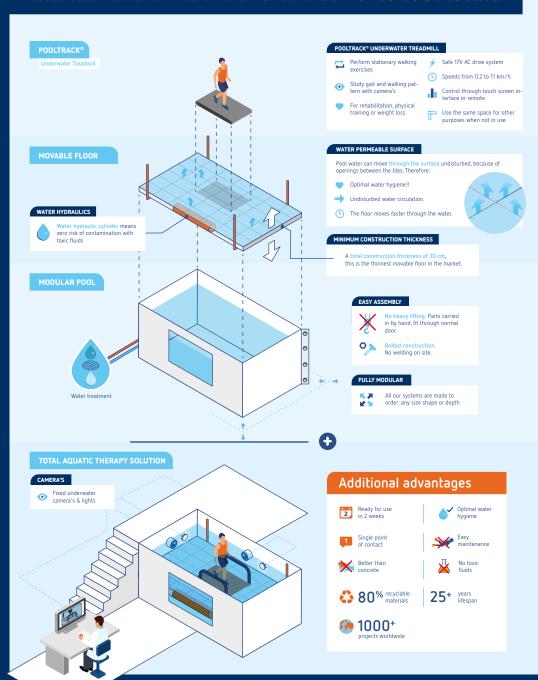

### **MOVABLE FLOOR**

The EWAC Medical movable floor for therapy or exercise pools is an incredibly practical and economic solution. The pool, when equipped with an movable

floor, can be used for various purposes and/or disciplines. The multi-functionality offers sufficient possibilities for both therapy and leisure purposes. EWAC Medical manufactures two different types of movable floors: suspended and floating.

The suspended movable floor is used mainly in smaller therapy pools. The water depth can be adjusted to the patients needs. The EWAC Medical design concept

**REHABILITATION** 

distinguishes itself with technical simplicity and minimal constructional provisions.

For target group pools and public pools, EWAC Medical offers the floating movable floor. This type of movable floor can be supplied in every required dimension and shape.

(SEMI-) PUBLIC POOLS

www.ewacmedical.com www.ewacmedical.com

The EWAC Medical underwater treadmill has been specially designed for rehabilitation exercises in water. It combines the

advantages of weight-bearing with pain

reduction in water, balance and gait training which creates a much lower mechanical impact. The treadmill is available as a stand alone unit and as an integrated type in the movable floor.