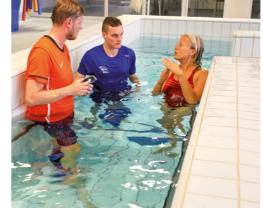

# **AQUATIC THERAPY TRAINING COURSES**

EWAC Medical organises aquatic therapy training all year round in forms of workshops, in company training and multiple day training course. The trainings be an introduction to aquatic therapy, but also to a specific subject, to get new insides or as a refresher for the therapist, coach, caregiver or nurse.

The aquatic therapy workshops can cover different topics, such as:

- Stability and coordination
- Gait and walking exercises
- Relaxation and floating
- Patient handling
- Underwater fitness
- Fall prevention training
- Elderly and Dementia
- Intensive Care patients

# Every hospital, nursing-, elderly home or rehabilitation centre is different, even so for the people who need aquatic therapy.

EWAC Medical organizes custom aquatic therapy training based on the specific needs of your company, to give the therapist ideas and information to improve therapy and safety for the patient.