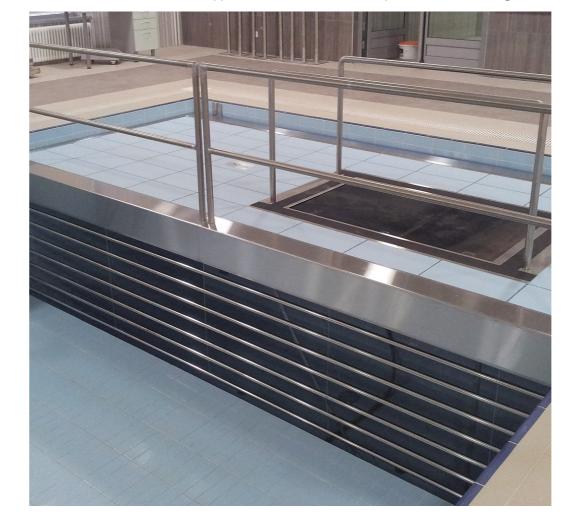

### **MOVABLE FLOOR**

The EWAC Medical movable floor for therapy or exercise pools is an incredibly practical and economic solution. The pool, when equipped with an movable

floor, can be used for various purposes and/or disciplines. The multi-functionality offers sufficient possibilities for both therapy and leisure purposes. EWAC Medical manufactures two different types of movable floors: suspended and floating.

The suspended movable floor is used mainly in smaller therapy pools. The water depth can be adjusted to the patients needs. The EWAC Medical design concept

**REHABILITATION** 

distinguishes itself with technical simplicity and minimal constructional provisions.

For target group pools and public pools, EWAC Medical offers the floating movable floor. This type of movable floor can be supplied in every required dimension and shape.

(SEMI-) PUBLIC POOLS

www.ewacmedical.com www.ewacmedical.com