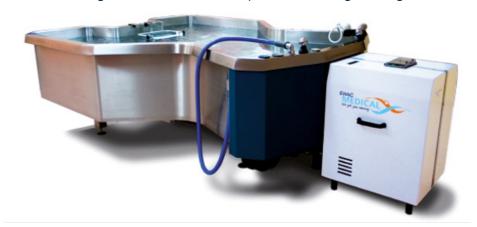

**BURNS TREATMENT BATH** 

They have been developed in close co-operation with leading specialists in the field of burns treatment.

Burns treatment baths are available in two different versions: height adjustable and stationary. The height adjustable version can be fitted with a bath with standard length or an elongated version to allow taller patients to be completely submerged for treatment of the ears and facial areas.