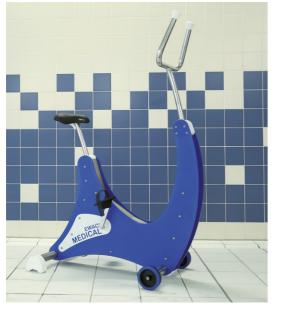

### **UNDERWATER BICYCLE**

The EWAC Medical underwater bicycle has been specially designed for rehabilitation exercises in water. The concealed turbine creates a resistance, which increases progressively with the speed of pedaling by the patient. The saddle is adjustable in height.