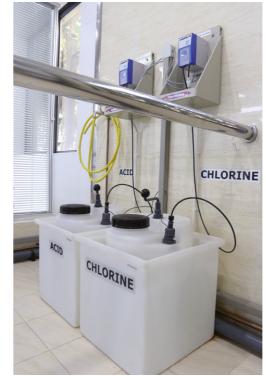

#### UNDERWATER TREADMILL WATER TREATMENT

Apart from state of the art aquatic therapy equipment, EWAC Medical also takes care of the entire water treatment plant to ensure optimal hygienic safety for the patient.

Using modern and well tested technologies, EWAC Medical builds te right system that suits the size and useage of the pool. Especially in medical treatment situations, hygienic safety of the water is paramount. With our water treatment systems, the chlorine concentration can be kept at a value that is both safe and low, and also the pH is kept at a safe and comfortable level for the user.