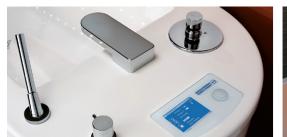

### **BUTTERFLY BATH**

The EWAC Medical butterfly bath is a very practical and ergonomic design. The shape and size of the bath quarantee optimal freedom of movement for

the patient. It also provides optimal access for the therapist to be able to assist the patient with the exercises in the bath. The bath can be equipped with a powerful underwater massage unit and a filtration system, including heating & disinfection.

**EWAC Medical produces different types** of baths, from treatment baths to whirlpools. The baths can be designed in various shapes and sizes, so that all wishes can be met.

In addition, EWAC Medical has a wide range of accessories for the different types of baths. For everyone, the use is optimally arranged and the highest form of convenience and ergonomics is always taken into account.