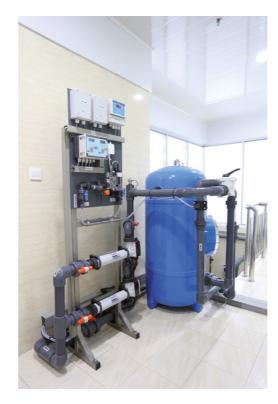

#### UNDERWATER TREADMILL WATER TREATMENT

Apart from state of the art aquatic therapy equipment, EWAC Medical also takes care of the entire water treatment plant to ensure optimal hygienic safety for the patient.

Using modern and well tested technologies, EWAC Medical builds te right system that suits the size and useage of the pool. Especially in medical treatment situations, hygienic safety of the water is paramount. With our water treatment systems, the chlorine concentration can be kept at a value that is both safe and low, and also the pH is kept at a safe and comfortable level for the user.