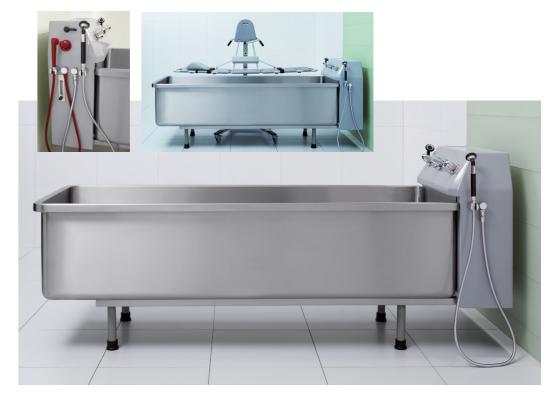

**BURNS TREATMENT BATH** 

They have been developed in close co-operation with leading specialists in the field of burns treatment.

Burns treatment baths are available in two different versions: height adjustable and stationary. The height adjustable version can be fitted with a bath with standard length or an elongated version to allow taller patients to be completely submerged for treatment of the ears and facial areas.