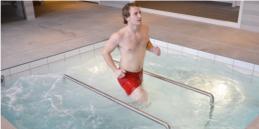

The EWAC Medical underwater treadmill has been specially designed for rehabilitation exercises in water. It combines the

advantages of weight-bearing with pain

reduction in water, balance and gait training which creates a much lower mechanical impact. The treadmill is available as a stand alone unit and as an integrated type in the movable floor.