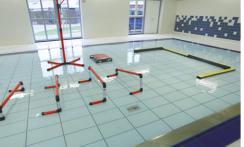

The obstacle course turns the pool into an underwater gymnasium. Coordination and balance training can be done in a very early stage of rehabilitation. Due to the buoyancy and resistive properties of water, this offers a safe way of exercising without the danger of falling.

# POOLTRACK® CURVE

Our unique free running roller system ensures a minimum amount of resistance in the movement of the legs, the running speed being determined by the person training on the treadmill. The treadmill can be placed in any position in the pool and can easily be moved inand out of the pool when needed for circuit training or group sessions.