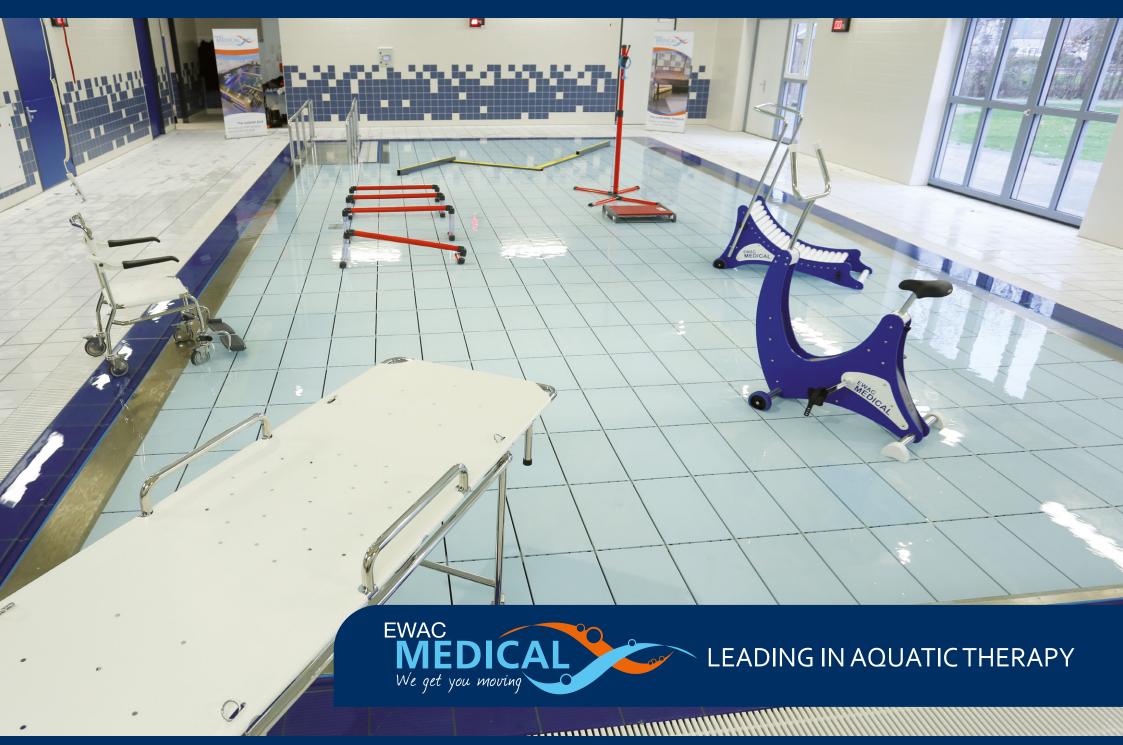

### **UNDERWATER BICYCLE**

The EWAC Medical underwater bicycle has been specially designed for rehabilitation exercises in water. The concealed turbine creates a resistance, which increases progressively with the speed of pedaling by the patient. The saddle is adjustable in height.

The EWAC Medical underwater treadmill has been specially designed for rehabilitation exercises in water. It combines the

advantages of weight-bearing with pain

reduction in water, balance and gait training which creates a much lower mechanical impact. The treadmill is available as a stand alone unit and as an integrated type in the movable floor.

The obstacle course turns the pool into an underwater gymnasium. Coordination and balance training can be done in a very early stage of rehabilitation. Due to the buoyancy and resistive properties of water, this offers a safe way of exercising without the danger of falling.

# POOLTRACK® CURVE

Our unique free running roller system ensures a minimum amount of resistance in the movement of the legs, the running speed being determined by the person training on the treadmill. The treadmill can be placed in any position in the pool and can easily be moved inand out of the pool when needed for circuit training or group sessions.