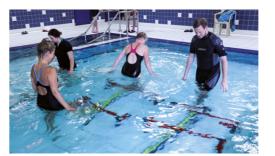

# **AQUATIC THERAPY TRAINING COURSES**

EWAC Medical organises aquatic therapy training all year round in forms of workshops, in company training and multiple day training course. The trainings be an introduction to aquatic therapy, but also to a specific subject, to get new insides or as a refresher for the therapist, coach, caregiver or nurse.

The aquatic therapy workshops can cover different topics, such as:

- Stability and coordination
- Gait and walking exercises
- Relaxation and floating
- Patient handling
- Underwater fitness
- Fall prevention training
- Elderly and Dementia
- Intensive Care patients

# Every hospital, nursing-, elderly home or rehabilitation centre is different, even so for the people who need aquatic therapy.

EWAC Medical organizes custom aquatic therapy training based on the specific needs of your company, to give the therapist ideas and information to improve therapy and safety for the patient.