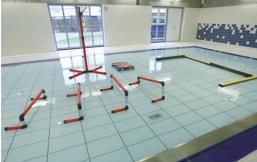

The obstacle course turns the pool into an underwater gymnasium. Coordination and balance training can be done in a very early stage of rehabilitation. Due to the buoyancy and resistive properties of water, this offers a safe way of exercising without the danger of falling.

# POOLTRACK® CURVE

Our unique free running roller system ensures a minimum amount of resistance in the movement of the legs, the running speed being determined by the person training on the treadmill. The treadmill can be placed in any position in the pool and can easily be moved inand out of the pool when needed for circuit training or group sessions.