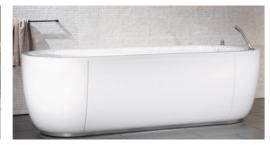

### **BUTTERFLY BATH**

The EWAC Medical butterfly bath is a very practical and ergonomic design. The shape and size of the bath quarantee optimal freedom of movement for

the patient. It also provides optimal access for the therapist to be able to assist the patient with the exercises in the bath. The bath can be equipped with a powerful underwater massage unit and a filtration system, including heating & disinfection.

**EWAC Medical produces different types** of baths, from treatment baths to whirlpools. The baths can be designed in various shapes and sizes, so that all wishes can be met.

In addition, EWAC Medical has a wide range of accessories for the different types of baths. For everyone, the use is optimally arranged and the highest form of convenience and ergonomics is always taken into account.