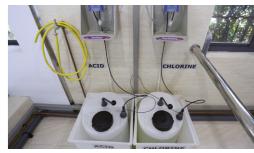

#### UNDERWATER TREADMILL WATER TREATMENT

Apart from state of the art aquatic therapy equipment, EWAC Medical also takes care of the entire water treatment plant to ensure optimal hygienic safety for the patient.

Using modern and well tested technologies, EWAC Medical builds te right system that suits the size and useage of the pool. Especially in medical treatment situations, hygienic safety of the water is paramount. With our water treatment systems, the chlorine concentration can be kept at a value that is both safe and low, and also the pH is kept at a safe and comfortable level for the user.