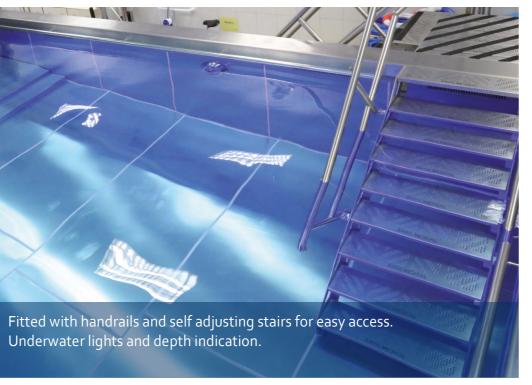

We get you moving

### OUR CORE BUSINESS

EWAC Medical is worldwide supplier of aquatic therapy equipment. The importance of water for rehabilitation is well known. Rehabilitation in water results in a 40% time reduction when compared to classic methods. The foundation for professional treatment, however, is in adequate working facilities and equipment. EWAC Medical supplies exercise pools suitable for every method of aquatic therapy. Our movable floors for swimming pools have been specially developed for use in the rehabilitation and therapy sectors. The floors can be adjusted in height so that the depth of the water can be varied to suit the chosen therapy and the patient's needs. In this way the ideal therapeutic circumstances can be created to optimally contribute to the therapy.







### **PRODUCT**

The most innovative and comprehensive range of aquatic therapy equipment in the world.



## **KNOWLEDGE**

EWAC Medical plays an active role in development and dispersion of knowledge about aquatic therapy.

## **EXPERIENCE**

Over 1,000 successfully finished aquatic therapy projects worldwide.

### **MOVABLE FLOOR**

The EWAC Medical movable floor for therapy or exercise pools is an incredibly practical and economic solution. The pool, when equipped with an movable

floor, can be used for various purposes and/or disciplines. The multi-functionality offers sufficient possibilities for both therapy and leisure purposes. EWAC Medical manufactures two different types of movable floors: suspended and floating.



The suspended movable floor is used mainly in smaller therapy