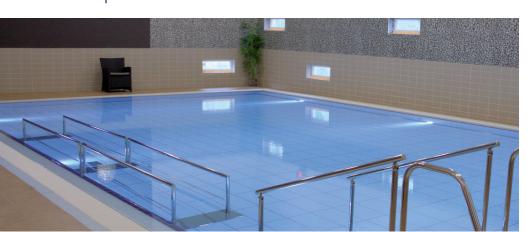

### **MOVABLE FLOOR**

The EWAC Medical movable floor for therapy or exercise pools is an incredibly practical and economic solution. The pool, when equipped with an movable

floor, can be used for various purposes and/or disciplines. The multi-functionality offers sufficient possibilities for both therapy and leisure purposes. EWAC Medical manufactures two different types of movable floors: suspended and floating.

The suspended movable floor is used mainly in smaller therapy pools. The water depth can be adjusted to the patients needs. The EWAC Medical design concept

**REHABILITATION** 

distinguishes itself with technical simplicity and minimal constructional provisions.

For target group pools and public pools, EWAC Medical offers the floating movable floor. This type of movable floor can be supplied in every required dimension and shape.

(SEMI-) PUBLIC POOLS

www.ewacmedical.com www.ewacmedical.com