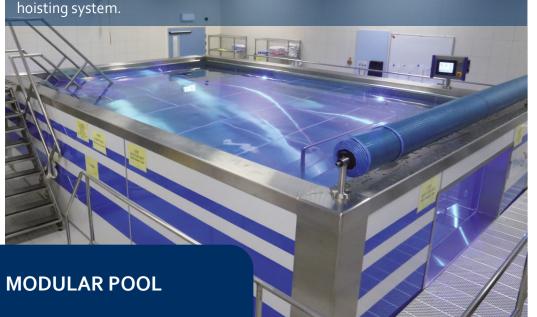

### **MOVABLE FLOOR**

The EWAC Medical movable floor for therapy or exercise pools is an incredibly practical and economic solution. The pool, when equipped with an movable

floor, can be used for various purposes and/or disciplines. The multi-functionality offers sufficient possibilities for both therapy and leisure purposes. EWAC Medical manufactures two different types of movable floors: suspended and floating.

For target group pools and public pools, EWAC Medical offers the floating movable floor. This type of movable floor can be supplied in every required dimension and shape.

(SEMI-) PUBLIC POOLS

www.ewacmedical.com www.ewacmedical.com