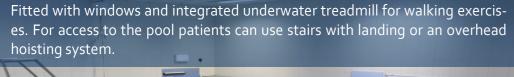

The EWAC Medical underwater treadmill has been specially designed for rehabilitation exercises in water. It combines the

advantages of weight-bearing with pain

reduction in water, balance and gait training which creates a much lower mechanical impact. The treadmill is available as a stand alone unit and as an integrated type in the movable floor.