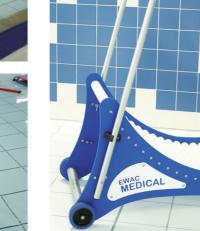

# POOLTRACK® CURVE

Our unique free running roller system ensures a minimum amount of resistance in the movement of the legs, the running speed being determined by the person training on the treadmill. The treadmill can be placed in any position in the pool and can easily be moved inand out of the pool when needed for circuit training or group sessions.