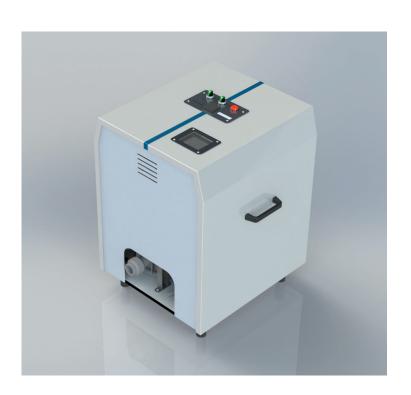

# **Product Description**

The Aquacontrol is an installation for water treatment, which can be used in combination with the butterflyand rectangular bath. The Aquacontrol consists of a filter unit with circulation pump, a chlorine dosage system for disinfection of the water and a heating system for keeping the water at a constant pre-set temperature.

### **Function**

Through the skimmer and a bottom outlet inside the bath, water is sucked into the Aquacontrol. The water is pressed by means of the circulation pump into a filter unit. Hereafter the clean water is warmed up with an electrical stainless steel heater with a water temperature-controller (thermostat) and dry-running protection. With a flexible hose connected to the piping system of the bath, the water is lead through the inlet-nozzles into the bath. Between the heater and the outlet of the Aquacontrol, a chlorine injection point is installed. The peristaltic dosage pump adds chlorine to the water for disinfection.