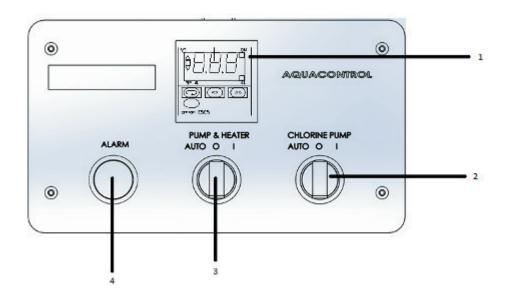

### **Product Characteristics**

- 1. Temperature control
- 2. Chlorine pump switch
- 3. Main pump and heater switch
- 4. Fail-safe indicator