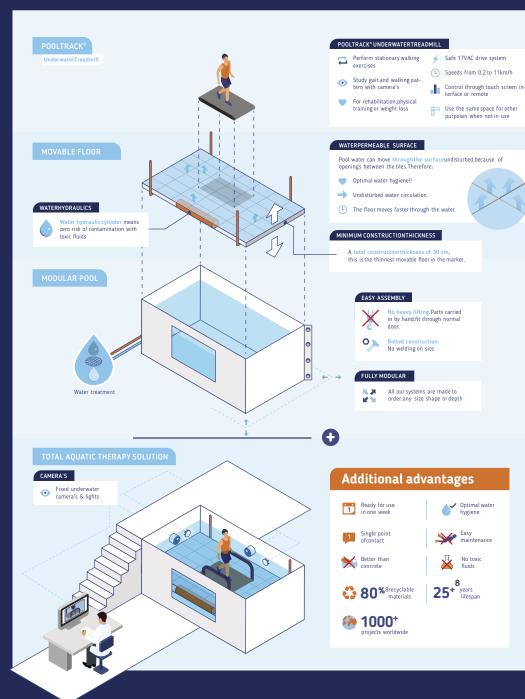

We think a pool can be built quicker, more efficient, more accurate and more hygienic. Built out of self-supporting marine grade 316L stainless steel panels,

the pool components can be carried in through a door opening and assembled on site to create the pool. The assembly process is extremely simple. With our bolted construction, we don't need any welding, grinding, or other hot metal work activities on site. Building the pool will take only one week, and this is including the water treatment plant!

## **MOVABLE FLOOR**

A therapist should create the optimal exercise environment for the patient, water depth being one of the most important variables.

EWAC Medical has created a movable swimming pool floor that is specially developed for medical applications. Our design having unprecedented water permeability, our movable pool floor offers the very best hygienic performance in the market.

In aquatic therapy, you should choose the depth to suit the patient. Age, height and progress among other factors, play an important role in determining the right exercise depth.

With our movable poo floor, the depth can be changed at the push of a button. The floor can be raised quickly to deck level, so that patients can easily be transferred in- and out of the pool.

The EWAC Medical underwater treadmill has been specially designed for rehabilitation exercises in water. It combines the advantages of weight-bearing with pain

reduction in water, balance and gait training which creates a much lower mechanical impact. The treadmill is available as a stand alone unit and as an integrated type in the movable floor.

#### WATER TREATMENT

Apart from state of the art aquatic therapy equipment, EWAC Medical also takes care of the entire water treatment plant to ensure optimal hygienic safety for the patient.

EWAC Medical's burns treatment baths have been designed to meet the specific demands in the area of burns treatment and chronic skin problems.