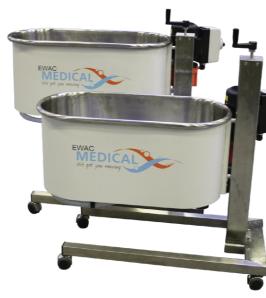

## **BUTTERFLY BATH**

The EWAC Medical butterfly bath is a very practical and ergonomic design. The shape and size of the bath guarantee optimal freedom of movement for

the client. It also provides optimal access for the therapist to be able to assist the

client with the exercises in the bath. The bath can be equipped with a powerful

underwater massage unit and a filtration system, including heating & disinfection.

EWAC Medical produces different types of baths, from treatment baths to whirlpools.