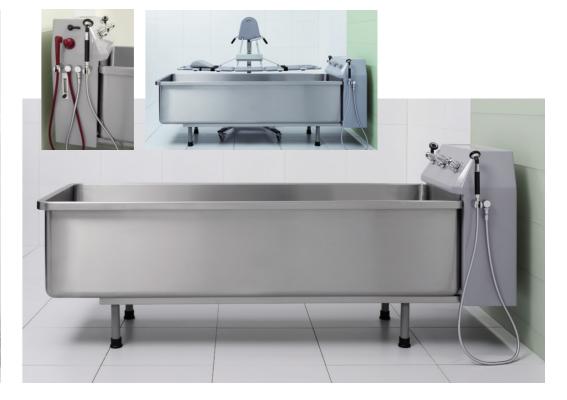

#### **BURNS TREATMENT BATH**

They have been developed in close co-operation with leading specialists in the field of burns treatment.

Burns treatment baths are available in two different versions: height adjustable and stationary. The height adjustable version can be fitted with a bath with standard length or an elongated version to allow taller patients to be completely submerged for treatment of the ears and facial areas.

## **BUTTERFLY BATH**

The EWAC Medical butterfly bath is a very practical and ergonomic design. The shape and size of the bath guarantee optimal freedom of movement for

the client. It also provides optimal access for the therapist to be able to assist the

client with the exercises in the bath. The bath can be equipped with a powerful

underwater massage unit and a filtration system, including heating & disinfection.

EWAC Medical produces different types of baths, from treatment baths to whirlpools.