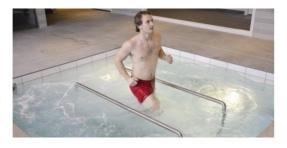

The EWAC Medical underwater treadmill has been specially designed for rehabilitation exercises in water. It combines the advantages of weight-bearing with pain

reduction in water, balance and gait training which creates a much lower mechanical impact. The treadmill is available as a stand alone unit and as an integrated type in the movable floor.

**UNDERWATER TREADMILL** 