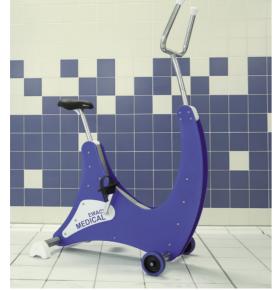

## **UNDERWATER BICYCLE**

The EWAC Medical underwater bicycle has been specially designed for rehabilitation exercises in water. The concealed turbine creates a resistance, which increases progressively with the speed of pedaling by the patient. The saddle is adjustable in height.