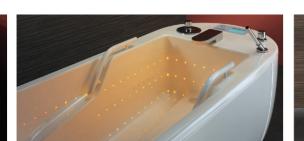

## **BUTTERFLY BATH**

The EWAC Medical butterfly bath is a very practical and ergonomic design. The shape and size of the bath guarantee optimal freedom of movement for

the client. It also provides optimal access for the therapist to be able to assist the

client with the exercises in the bath. The bath can be equipped with a powerful

underwater massage unit and a filtration system, including heating & disinfection.

EWAC Medical produces different types of baths, from treatment baths to whirlpools.