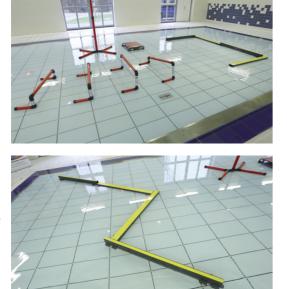

# **OBSTACLE COURSE**

The obstacle course turns the pool into an underwater gymnasium. Coordination and balance training can be done in a very early stage of rehabilitation. Due to the buoyancy and resistive properties of water, this offers a safe way of exercising without the danger of falling.