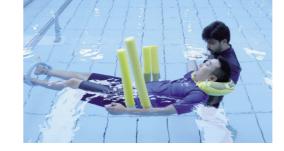

# **OBSTACLE COURSE**

The obstacle course turns the pool into an underwater gymnasium. Coordination and balance training can be done in a very early stage of rehabilitation. Due to the buoyancy and resistive properties of water, this offers a safe way of exercising without the danger of falling.