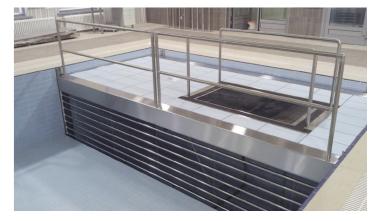

## **MOVABLE FLOOR**

A therapist should create the optimal exercise environment for the patient, water depth being one of the most important variables.

EWAC Medical has created a movable swimming pool floor that is specially developed for medical applications. Our design having unprecedented water permeability, our movable pool floor offers the very best hygienic performance in the market.

In aquatic therapy, you should choose the depth to suit the patient. Age, height and progress among other factors, play an important role in determining the right exercise depth.

With our movable poo floor, the depth can be changed at the push of a button. The floor can be raised quickly to deck level, so that patients can easily be transferred in- and out of the pool.