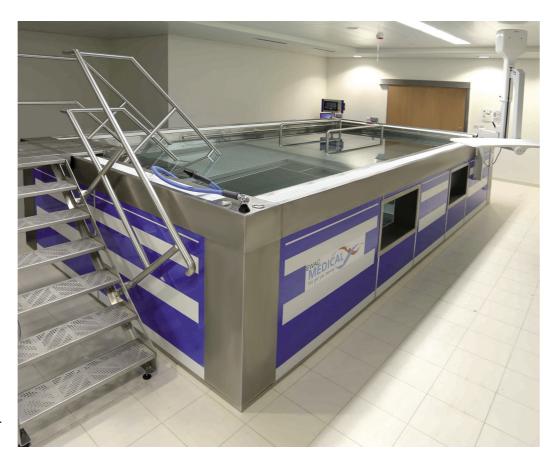

## **MOVABLE FLOOR**

A therapist should create the optimal exercise environment for the patient, water depth being one of the most important variables.

EWAC Medical has created a movable swimming pool floor that is specially developed for medical applications. Our design having unprecedented water permeability, our movable pool floor offers the very best hygienic performance in the market.

In aquatic therapy, you should choose the depth to suit the patient. Age, height and progress among other factors, play an important role in determining the right exercise depth.

With our movable poo floor, the depth can be changed at the push of a button. The floor can be raised quickly to deck level, so that patients can easily be transferred in- and out of the pool.