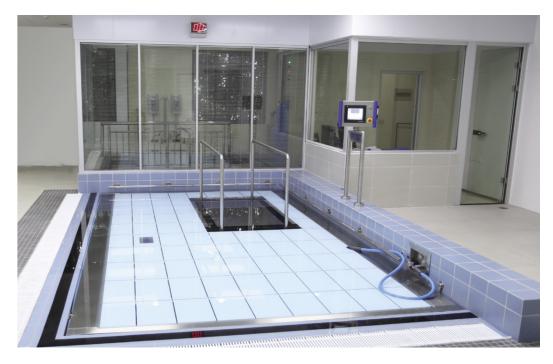

We think a pool can be built quicker, more efficient, more accurate and more hygienic. Built out of self-supporting marine grade 316L stainless steel panels,

the pool components can be carried in through a door opening and assembled on site to create the pool. The assembly process is extremely simple. With our bolted construction, we don't need any welding, grinding, or other hot metal work activities on site. Building the pool will take only one week, and this is including the water treatment plant!

MODULAR POOL