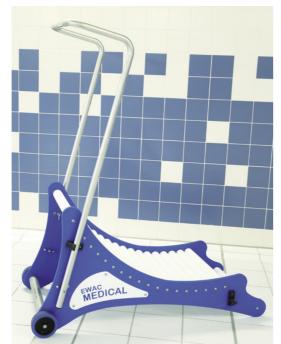

### VARIOUS BATHS

- Gait and walking exercises
- Relaxation and floating
- Client handling
- Fall prevention training
- Elderly and Dementia
- Intensive Care patients