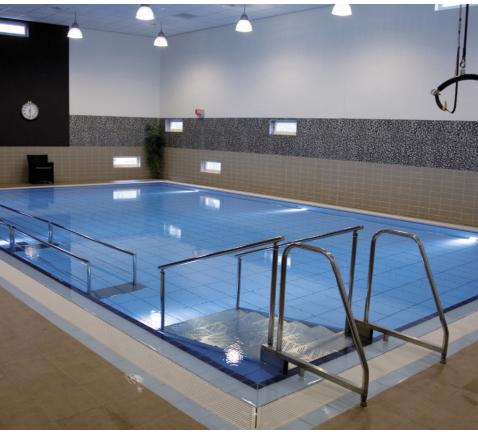

#### Our core business

EWAC Medical is a world leading manufacturer and supplier of hydrotherapy products. The importance of water for rehabilitation is well known. Rehabilitation in water results in a 40% time reduction when compared to classic methods. The foundation for professional treatment, however, is in adequate working facilities and equipment. EWAC Medical supplies exercise pools suitable for every method of aquatic therapy. Our movable floors for swimming pools have been specially developed for use in the rehabilitation and therapy sectors. The floors can be adjusted in height so that the depth of the water can be varied to suit the chosen therapy and the patient's needs. In this way the ideal therapeutic circumstances can be created to optimally contribute to the therapy.

## **MOVABLE FLOOR**

A therapist should create the optimal exercise environment for the patient, water depth being one of the most important variables.

EWAC Medical has created a movable swimming pool floor that is specially developed for medical applications. Our design having unprecedented water permeability, our movable pool floor offers the very best hygienic performance in the market.

In aquatic therapy, you should choose the depth to suit the patient. Age, height and progress among other factors, play an important role in determining the right exercise depth.

With our movable poo floor, the depth can be changed at the push of a button. The floor can be raised quickly to deck level, so that patients can easily be transferred in- and out of the pool.