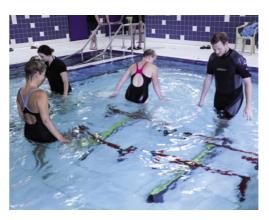

In aquatic therapy, you should choose the depth to suit the patient. Age, height and progress among other factors, play an important role in determining the right exercise depth.

With our movable poo floor, the depth can be changed at the push of a button. The floor can be raised quickly to deck level, so that patients can easily be transferred in- and out of the pool.