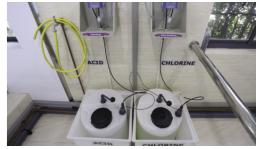

#### WATER TREATMENT

Apart from state of the art aquatic therapy equipment, EWAC Medical also takes care of the entire water treatment plant to ensure optimal hygienic safety for the patient.

EWAC Medical's burns treatment baths have been designed to meet the specific demands in the area of burns treatment and chronic skin problems.