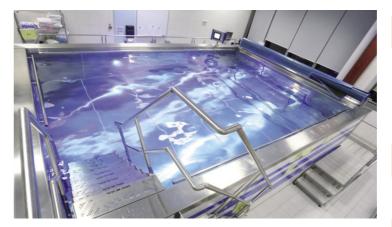

### Versatile

The EWAC Medical Modular Exercise pool is the most versatile product on the market. We can make it into any size, shape or depth. It can be built as a sunken pool, or raised above ground. We can even make the design 'half sunken', creating a below deck area where patients can be observed through large underwater windows.

We can also fit the Modular exercise pool with our movable pool floor. This greatly enhances the treatment options for the therapist, as he can now change the depth according to the patient's needs.

We offer a huge amount of options to make the pool better for patients and therapists. In every pool, a Pooltrack underwater treadmill can be installed, facilitating walking exercises at variable speeds. We can integrate jet streams, counter currents, windows, laminar flow units, bubble plates, underwater lights and camera's in the walls of the pool, which greatly enhance the usability of the pool for aquatic therapy.