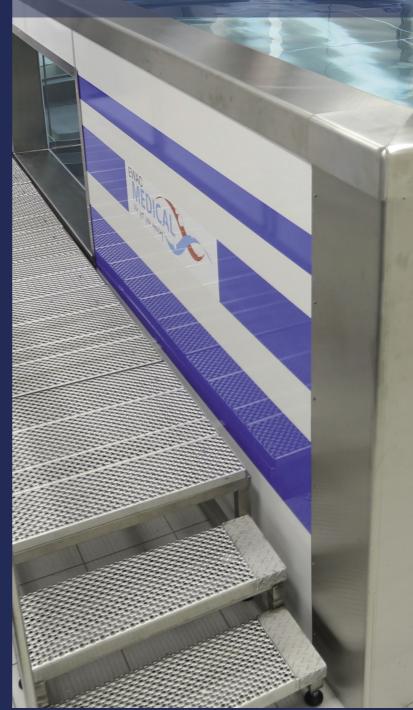

#### Pool access options

- Stairs in- and outside of the pool
- Self adapting stairs (in case of movable floor)