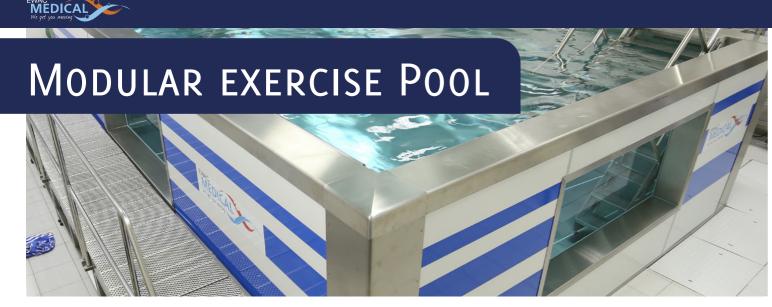

# MODULAR POOL

# BUILD AN AQUATIC EXERCISE POOL IN ANY AVAILABLE PLACE

Subject to alterations and errors. No rights may be derived from this brochure

(

We believe it should be possible to turn any available space in your facility into a fully furnished aquatic therapy center. This is why we have created a Modular Exercise Pool that is specially designed for medical applications. Our design guarantees the best water hygiene available in the market. Very important with vulnerable patients.

### Versatile

The EWAC Medical Modular Exercise pool is the most versatile product on the market. We can make it into any size, shape or depth. It can be built as a sunken pool, or raised above ground. We can even make the design 'half sunken', creating a below deck area where patients can be observed through large underwater windows.