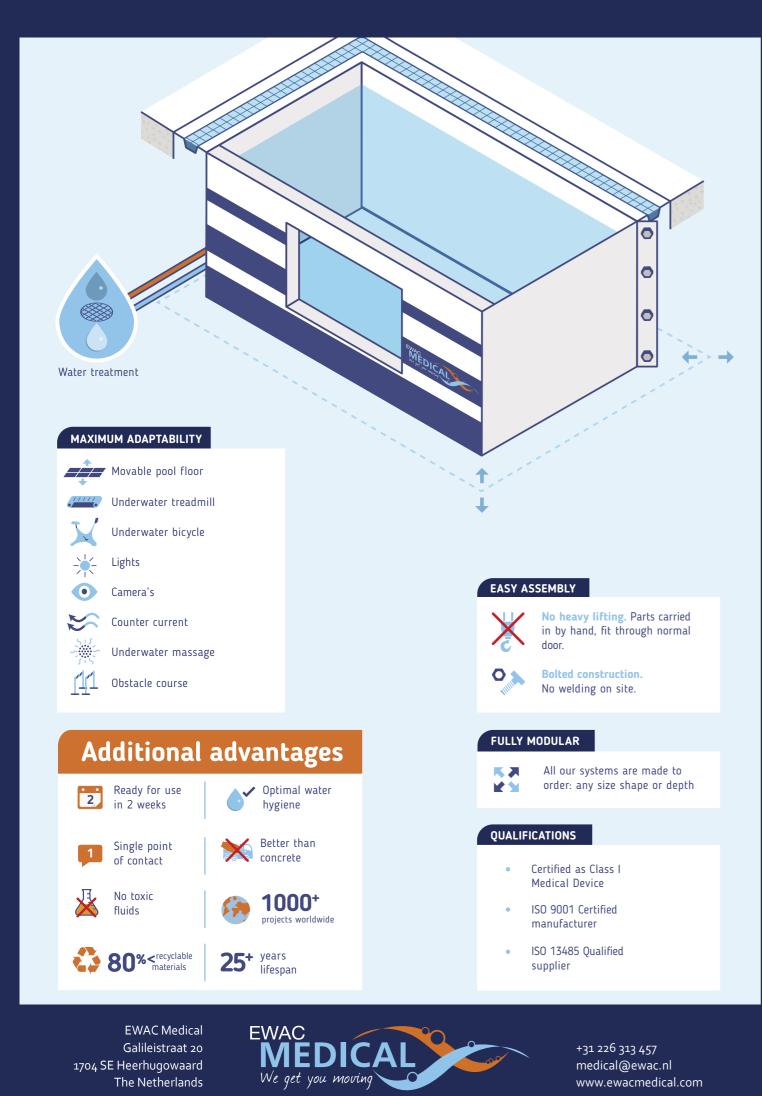

# MODULAR POOL

# BUILD AN AQUATIC EXERCISE POOL IN ANY AVAILABLE PLACE

Subject to alterations and errors. No rights may be derived from this brochure

(

We believe it should be possible to turn any available space in your facility into a fully furnished aquatic therapy center. This is why we have created a Modular Exercise Pool that is specially designed for medical applications. Our design guarantees the best water hygiene available in the market. Very important with vulnerable patients.

We think a pool can be built quicker, more efficient, more accurate and more hygienic. Built out of self supporting marine grade 316L stainless steel panels, the pool components can be carried in through a door opening and assembled on site to create the pool. The assembly process is extremely simple. With our bolted construction, we don't need any welding, grinding, or other hot metal work activities on site. Building the pool will take only two weeks, and this is including the water treatment plant!

### Versatile

The EWAC Medical Modular Exercise pool is the most versatile product on the market. We can make it into any size, shape or depth. It can be built as a sunken pool, or raised above ground. We can even make the design 'half sunken', creating a below deck area where patients can be observed through large underwater windows.

We can also fit the Modular exercise pool with our movable pool floor. This greatly enhances the treatment options for the therapist, as he can now change the depth according to the patient's needs.

We offer a huge amount of options to make the pool better for patients and therapists. In every pool, a Pooltrack underwater treadmill can be installed, facilitating walking exercises at variable speeds. We can integrate jet streams, counter currents, windows, laminar flow units, bubble plates, underwater lights and camera's in the walls of the pool, which greatly enhance the usability of the pool for aquatic therapy.

#### **Environmentally friendly**

We use more than 80% recyclable materials reducing the environmental impact on the planet tremendously.