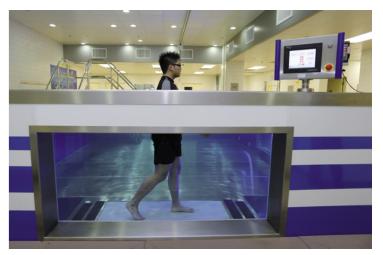

We can also fit the Modular exercise pool with our movable pool floor. This greatly enhances the treatment options for the therapist, as he can now change the depth according to the patient's needs.

We offer a huge amount of options to make the pool better for patients and therapists. In every pool, a Pooltrack underwater treadmill can be installed, facilitating walking exercises at variable speeds. We can integrate jet streams, counter currents, windows, laminar flow units, bubble plates, underwater lights and camera's in the walls of the pool, which greatly enhance the usability of the pool for aquatic therapy.

#### Change the pool to any depth

- With our adjustable aquatic exercise floor, the pool can be changed to any depth to suit the therapist and patient
- Our movable pool floor is the most versatile pool floor in the market, and can be equipped with a Pooltrack<sup>®</sup> underwater treadmill

- Exercise accessories
- Pooltrack<sup>®</sup> Underwater treadmill
- Underwater bicycle
- Obstacle course
- Removable parallel bars
- Hand rails