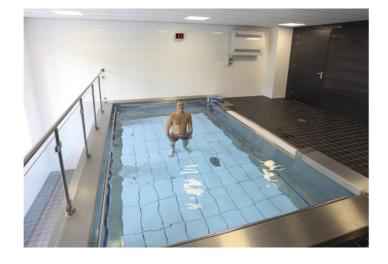

We can also fit the Modular exercise pool with our movable pool floor. This greatly enhances the treatment options for the therapist, as he can now change the depth according to the patient's needs.

We offer a huge amount of options to make the pool better for patients and therapists. In every pool, a Pooltrack underwater treadmill can be installed, facilitating walking exercises at variable speeds. We can integrate jet streams, counter currents, windows, laminar flow units, bubble plates, underwater lights and camera's in the walls of the pool, which greatly enhance the usability of the pool for aquatic therapy.

#### Change the pool to any depth

- With our adjustable aquatic exercise floor, the pool can be changed to any depth to suit the therapist and patient
- Our movable pool floor is the most versatile pool floor in the market, and can be equipped with a Pooltrack<sup>®</sup> underwater treadmill