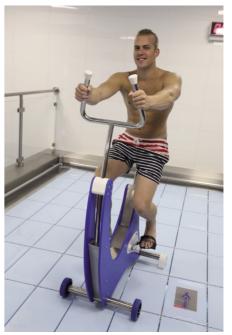

#### Exercise accessories:

- Pooltrack<sup>®</sup> Underwater treadmill
- Underwater bicycle
- Obstacle course
- Removable parallel bars
- Hand rails