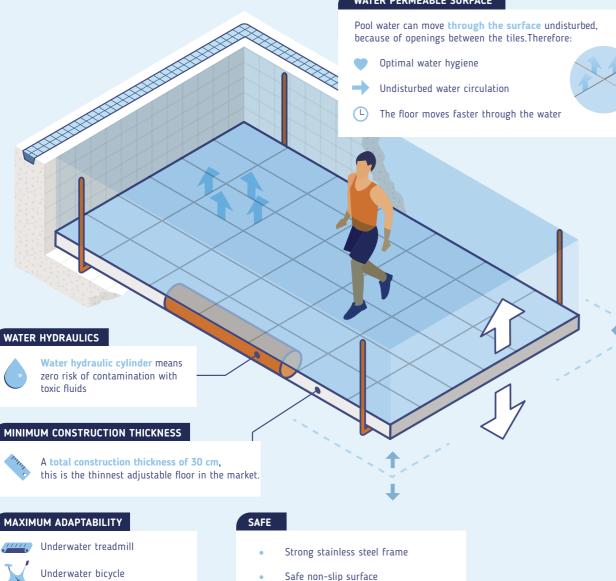

#### WATER PERMEABLE SURFACE

- Water permeable over entire surface
- Safe water hydraulics

#### Safe

Our adjustable floor has a strong stainless steel AISI 316 L frame, with a safe non-slip polyester surface. Water can move through the entire surface at all times, evenly spreading the circulated water over the pool.

#### Safe water hydraulics

Movement of the floor is achieved with safe water hydraulics. Compared with oil hydraulic systems, this offers unprecedented protection against contamination with toxic hydraulic fluids in the pool water.

#### Hygienic

Our adjustable floor system meets the strictest regulations for water hygiene. In fact it is the only system on the market that meets the requirements of the European EN 15288:2008, annex A dye test. In effect this means that the presence of the movable floor does not affect the water circulation in the pool, as is necessary for proper water disinfection.