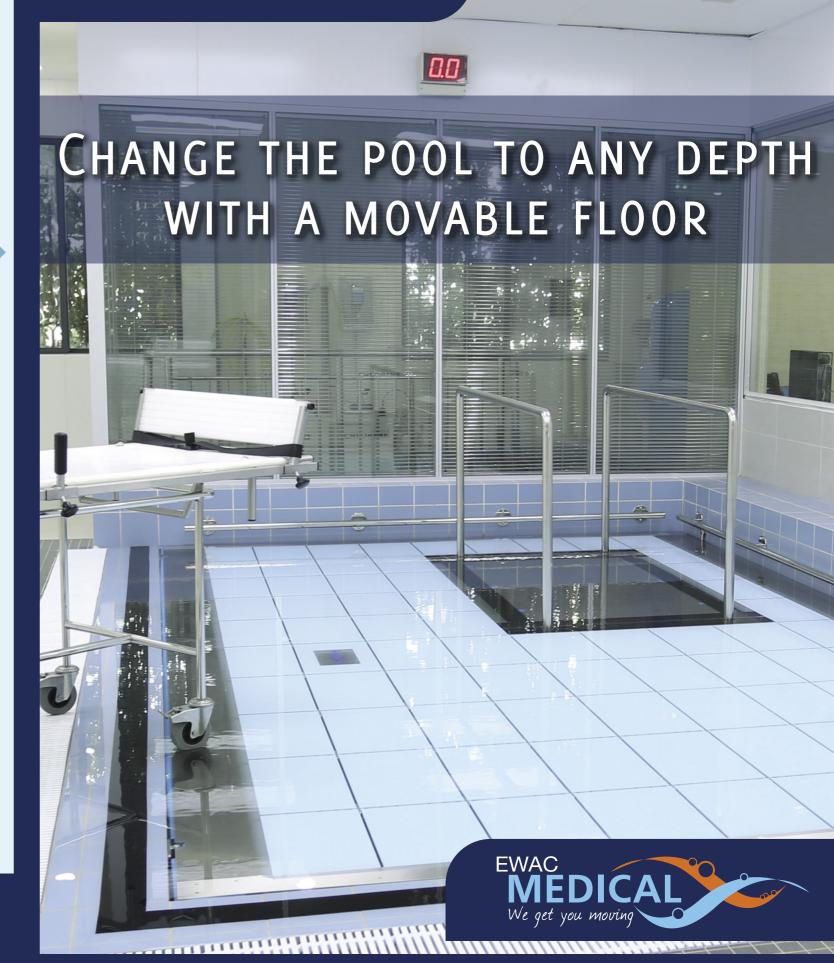

## MOVABLE SWIMMING POOL FLOOR

We believe in aquatic rehabilitation, a therapist should create the optimal exercise environment for the patient, water depth being one of the most important variables.

This is why we have created a movable swimming pool floor that is specially developed for medical applications. Our design having unprecedented water permeability, our adjustable pool floor offers the very best hygienic performance in the market. Very important with vulnerable patients.

In aquatic therapy, you should choose the depth to suit the patient. Age, height and progress among other factors, play an important role in determining the right exercise depth. With our adjustable pool floor, the depth can be changed at the push of a button. The floor can be raised quickly to deck level, so that patients can easily be transferred in- and out of the pool.