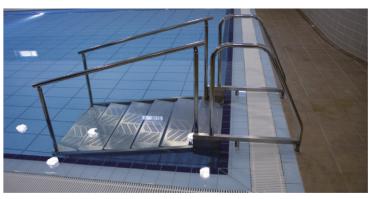

#### Access options:

- Self-adapting stairs (steps adjusting to the depth of the adjustable floor)
- Gradual entry ramp (for easy entry and exitf o r wheelchairs)

- Patient handling accessories:
- Ceiling mounted hoist
- Mobile chair
- Stretcher / Trolley
- Pool lift