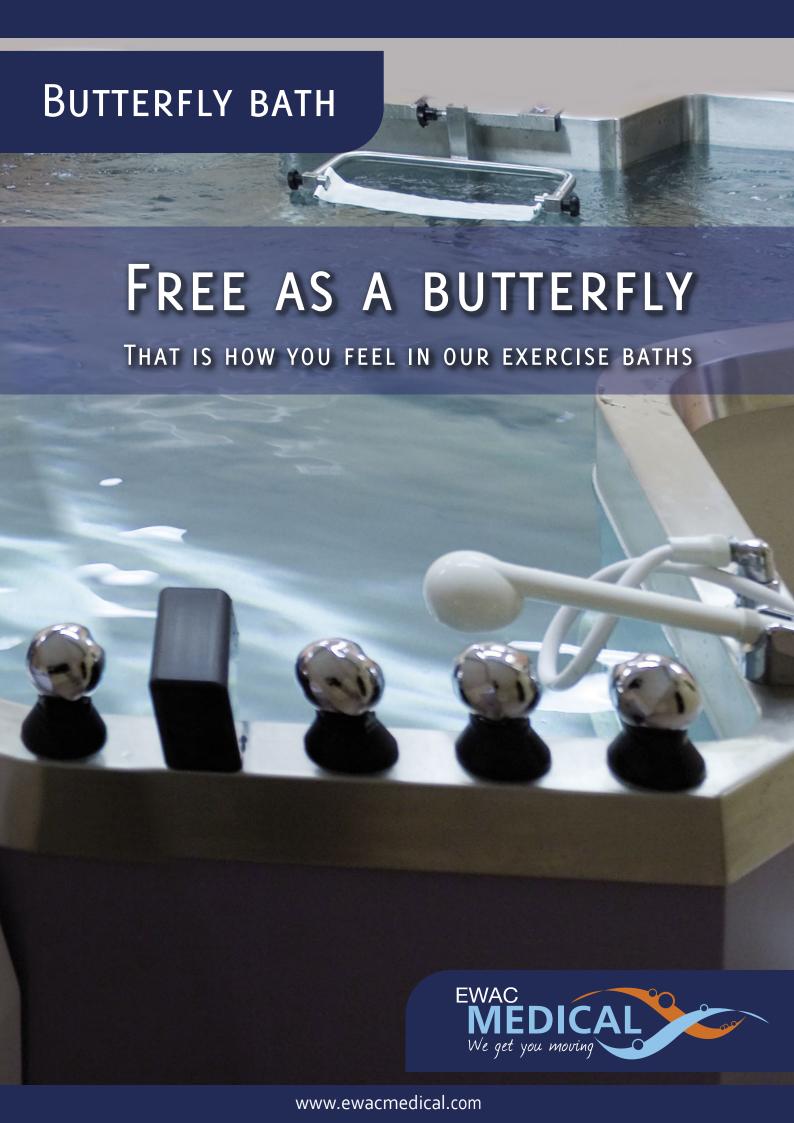

We believe that in optimal aquatic therapy, clients should experience full freedom of movement. We also believe in treatment baths that are ergonomically optimised for the therapist, saving time and back injury.

We supply well designed butterfly baths which meet the strictest requirements with regards to client range of movement, ergonomics, hygiene and durability.

Fitted with a strong underwater massage unit, the butterfly bath offers intensive stimulation of muscles and joints. Our Aquacontrol can maintain water temperature and guarantees excellent water quality and hygiene.