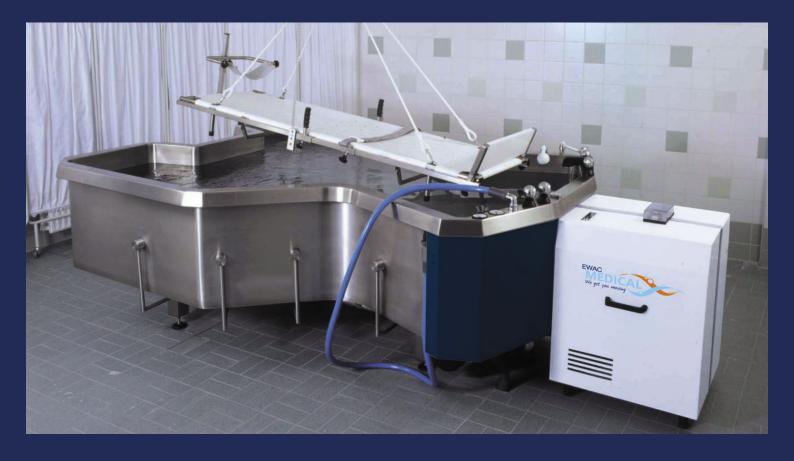

We supply well designed butterfly baths which meet the strictest requirements with regards to client range of movement, ergonomics, hygiene and durability.

Fitted with a strong underwater massage unit, the butterfly bath offers intensive stimulation of muscles and joints. Our Aquacontrol can maintain water temperature and guarantees excellent water quality and hygiene.

A butterfly bath can either be made out of first grade stainless steel AISI 316, or glass fibre reinforced polyester. It can be supplied in types.

Have clients experience full freedom of movement with an EWAC Medical butterfly bath.