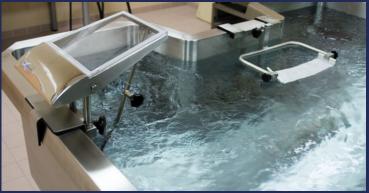

We supply well designed butterfly baths which meet the strictest requirements with regards to client range of movement, ergonomics, hygiene and durability.

Fitted with a strong underwater massage unit, the butterfly bath offers intensive stimulation of muscles and joints. Our Aquacontrol can maintain water temperature and guarantees excellent water quality and hygiene.