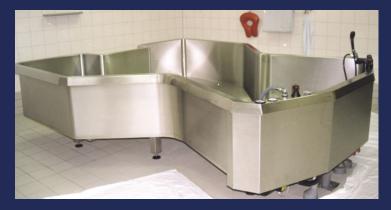

A butterfly bath can either be made out of first grade stainless steel AISI 316, or glass fibre reinforced polyester. It can be supplied in types.

Have clients experience full freedom of movement with an EWAC Medical butterfly bath.