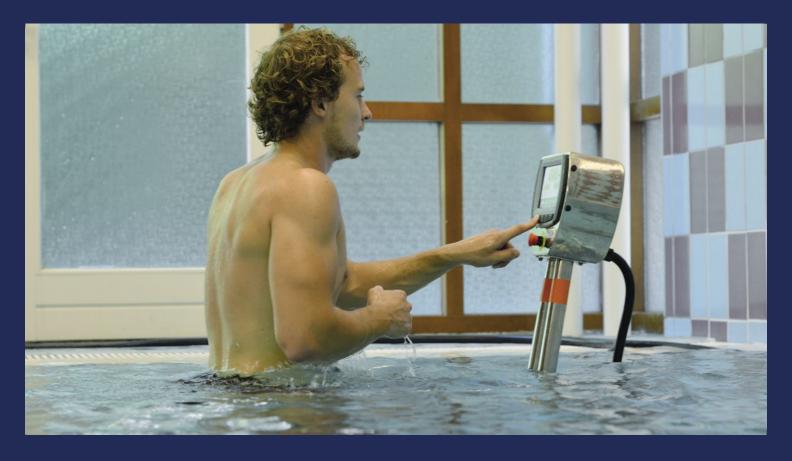

The treadmill is equiped with a user- friendly control panel. The walking speed is easily adjustable which allows the therapist to personalize every training.

The combination of the Drop-in treadmill with an EWAC treadmill lifting system offers an enormous expansion of the possibilities. By being able to adjust the depth, the exercise can be adjusted to the individual capabilities of the user,