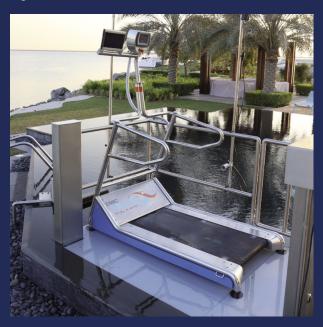

making the Drop-in treadmill a highly adjustable tool in training

The underwater treadmill can be positioned in any position in the pool, and can be stored elsewhere after use.

Have clients recover faster with an EWAC Medical Drop-In underwater treadmill.