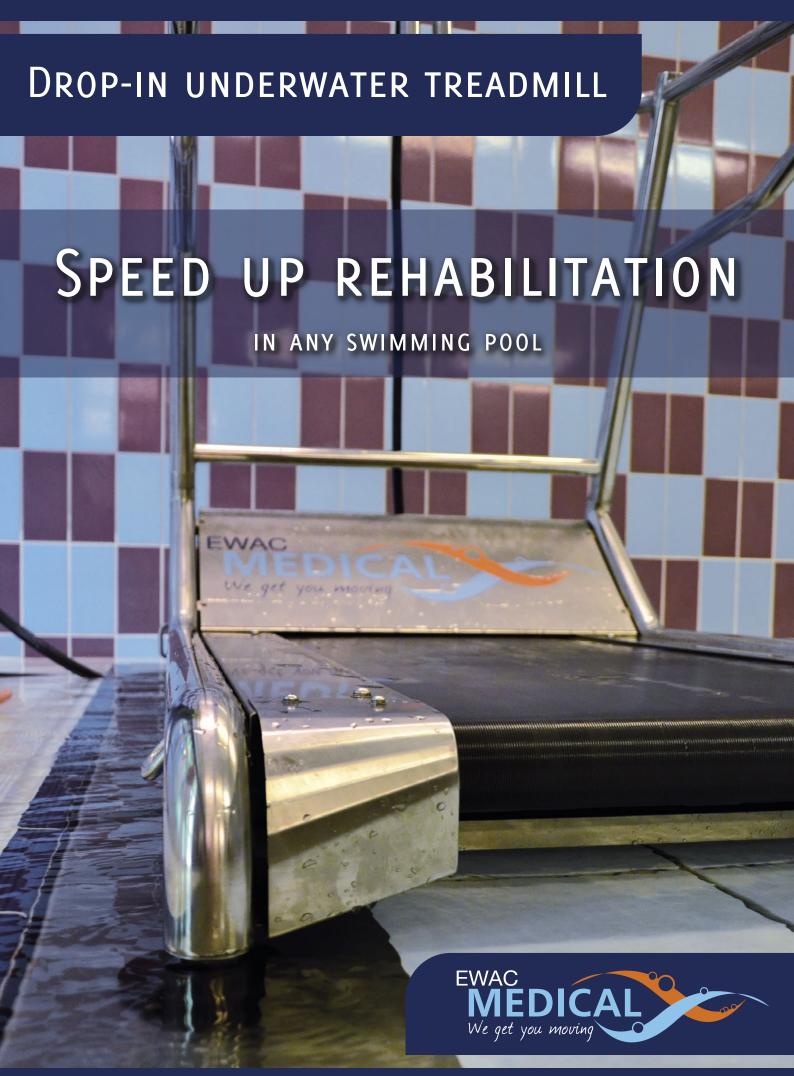

We believe that pool treadmills are the next step in water based rehabilitation. Performing walking exercises should be possible in any available pool. This is why EWAC Medical has developed the Drop-In underwater treadmill.

This Drop-In underwater treadmill conforms to the highest norms with regard to safety, user friendliness and operational stability.

The Drop-In underwater treadmill offers an enormous to ISO 9001. expansion of the treatment possibilities for the therapist. By varying the speed, the exercise can be adapted to the capabilities of the client. The underwater treadmill can be used rehabilitation, sports exercise, or to combat obesity.

making the Drop-in treadmill a highly adjustable tool in training

The underwater treadmill can be positioned in any position in the pool, and can be stored elsewhere after use.

Have clients recover faster with an EWAC Medical Drop-In underwater treadmill.