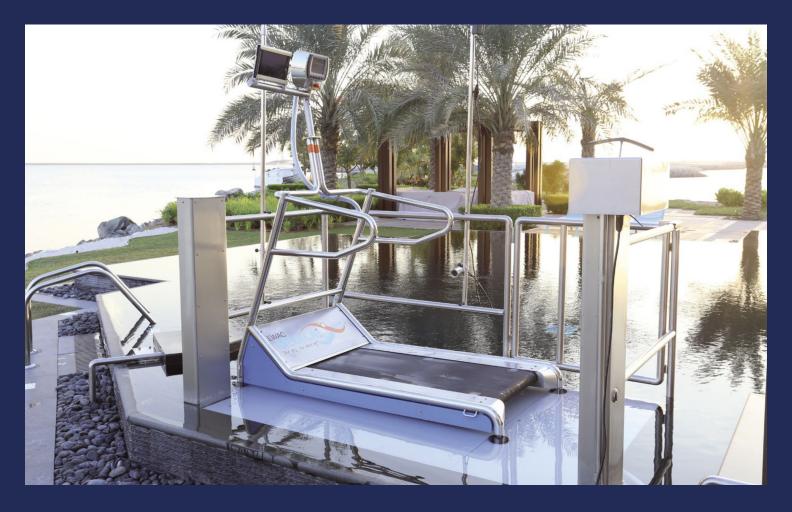

## TREADMILL LIFTING SYSTEM

We believe that the Lifting system for drop-in The lifting system for the drop-in treadmill offer an enormous regards to safety, user friendliness and operation with a remote control for easy adjustment of the depth. stability.

treadmill is the next step in active rehabilitation. expansion of the treatment possibilities for the therapist. By Combining the Lifting system with a drop-in treadmill adjusting the depth of the drop-in treadmill, the exercise can makes it possible to change the amount of weight be adjusted to the capabilities of the client. The lifting system bearing during the exercises. This Lifting system for a for the drop-in treadmill can be used for rehabilitation, sports Drop-in treadmill conforms to the highest norms with exercise or to combat obesity. The lifting system is equipped