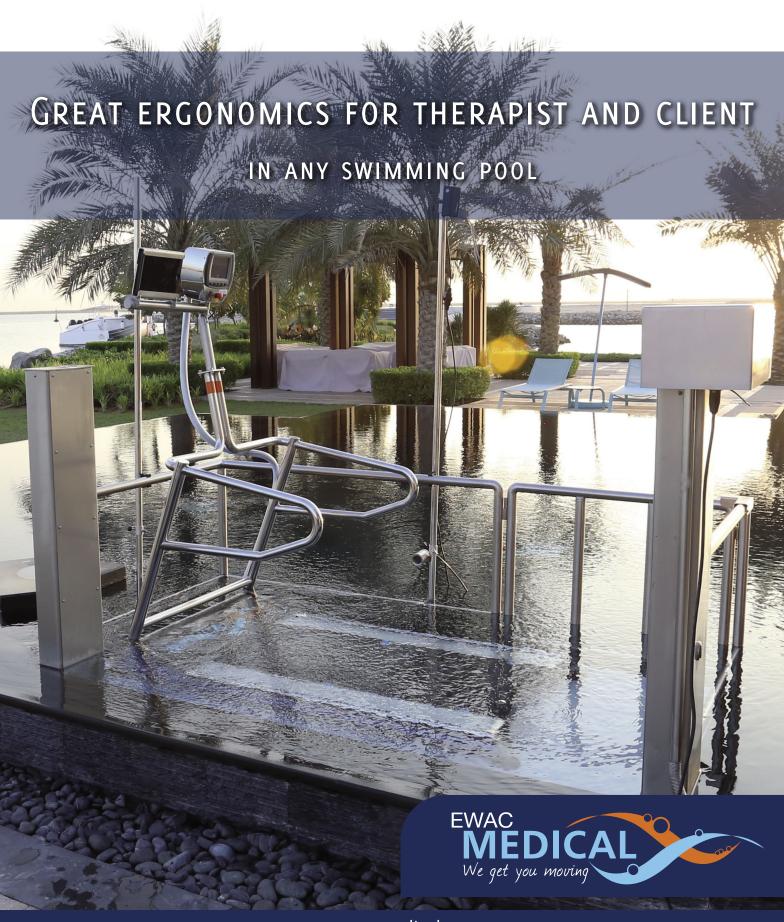

## TREADMILL LIFTING SYSTEM

We believe that the Lifting system for drop-in The lifting system for the drop-in treadmill offer an enormous regards to safety, user friendliness and operation with a remote control for easy adjustment of the depth. stability.

treadmill is the next step in active rehabilitation. expansion of the treatment possibilities for the therapist. By Combining the Lifting system with a drop-in treadmill adjusting the depth of the drop-in treadmill, the exercise can makes it possible to change the amount of weight be adjusted to the capabilities of the client. The lifting system bearing during the exercises. This Lifting system for a for the drop-in treadmill can be used for rehabilitation, sports Drop-in treadmill conforms to the highest norms with exercise or to combat obesity. The lifting system is equipped