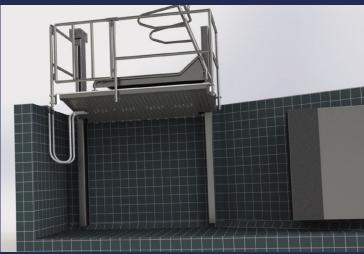

## TREADMILL LIFTING SYSTEM

We believe that the Lifting system for drop-in The lifting system for the drop-in treadmill offer an enormous regards to safety, user friendliness and operation with a remote control for easy adjustment of the depth. stability.

treadmill is the next step in active rehabilitation. expansion of the treatment possibilities for the therapist. By Combining the Lifting system with a drop-in treadmill adjusting the depth of the drop-in treadmill, the exercise can makes it possible to change the amount of weight be adjusted to the capabilities of the client. The lifting system bearing during the exercises. This Lifting system for a for the drop-in treadmill can be used for rehabilitation, sports Drop-in treadmill conforms to the highest norms with exercise or to combat obesity. The lifting system is equipped