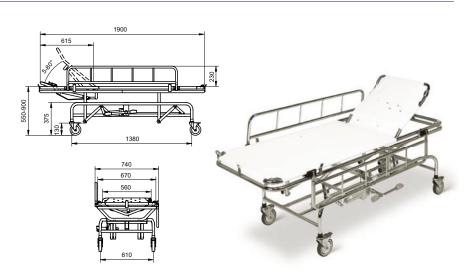

## Pool stretcher

- lying surface HT-upholstery
- four stainless steel swivel castors, Ø 125 mm with double brake
- Adjustable backrest by means of gas spring
- height adjustable by means of hydraulic pump with left and right operation
- two folding side rails, which are mounted on the frame insert
- Upper frame is removable from lower frame and equipped with lifting eyes
- only available in the indicated sizes with the length 1900 mm
- only available in stainless steel 316 polished execution
- customization not possible
- maximum user weight 150 kg.