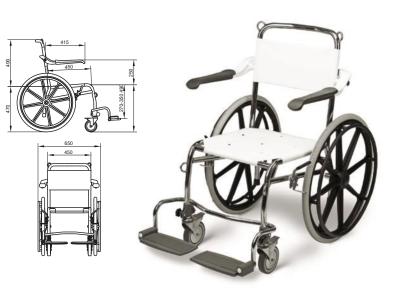

## Swimming pool chair self-propelled

- seat and back HT upholstery
- · suspension eyelets on backrest and front legs
- separately foldable armrests,
- ergonomically designed
- · armrests in aluminium, white coated
- stainless steel swivel castors Ø 125 mm with double brake and plastic 24" castors with brake and hoop
- adjustable and foldable footrests
- only available in seat height 490 mm
- only available in stainless steel 316 polished version
- customization not possible