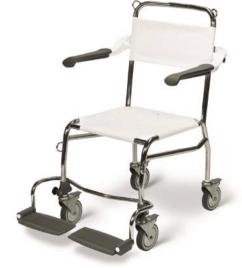

## Swimming pool chair self-propelled

- seat and back HT upholstery
- · suspension eyelets on backrest and front legs
- separately foldable armrests,
- ergonomically designed
- · armrests in aluminium, white coated
- stainless steel swivel castors Ø 125 mm with double brake and plastic 24" castors with brake and hoop
- adjustable and foldable footrests
- only available in seat height 490 mm
- only available in stainless steel 316 polished version
- customization not possible