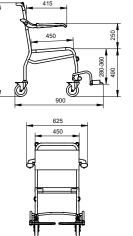

## Pool chair

- seat and back HT upholstery
- · hoisting eyes on back rest and front legs
- separately foldable armrests, ergonomically shaped
- · armrests in aluminium, white coated
- four stainless steel swivel castors, Ø 125 mm with double brake
- · adjustable and foldable footrests
- only available in seat height 490 mm
- only available in stainless steel 316 polished version
- customization not possible