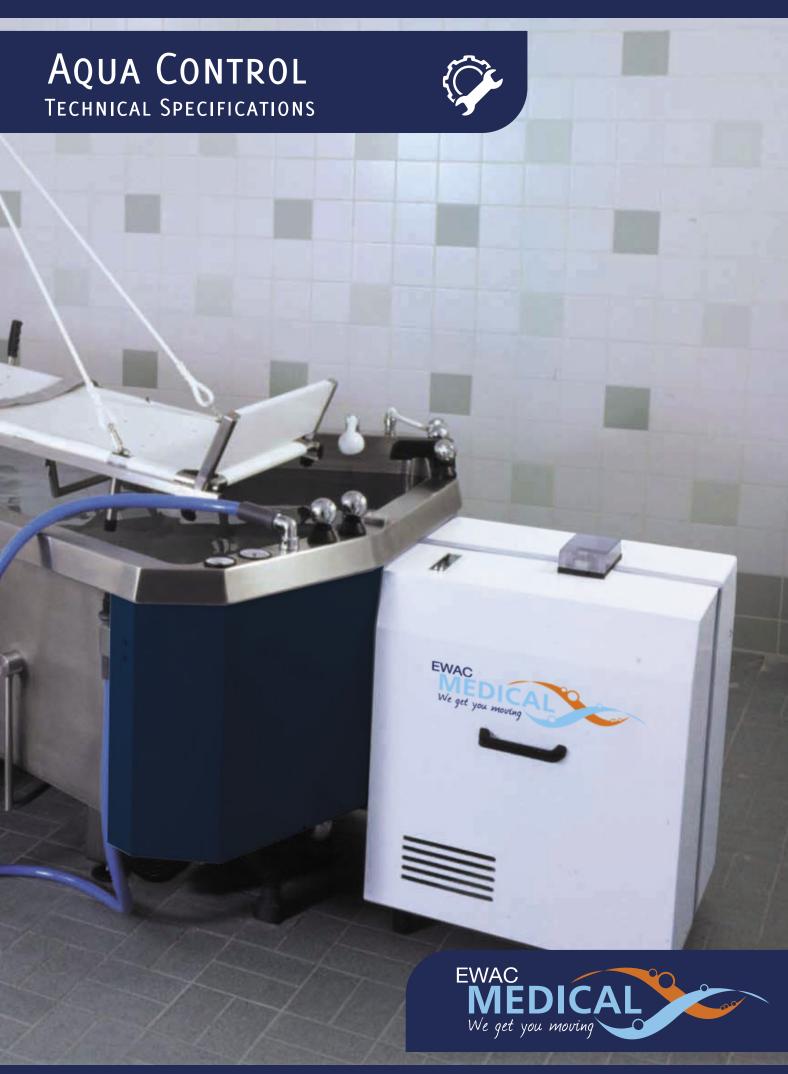

# **Product Description**

The Aquacontrol is an installation for water treatment, which can be used in combination with the butterflyand rectangular bath. The Aquacontrol consists of a filter unit with circulation pump, a chlorine dosage system for disinfection of the water and a heating system for keeping the water at a constant pre-set temperature.

#### **Function**

Through the skimmer and a bottom outlet inside the bath, water is sucked into the Aquacontrol. The water is pressed by means of the circulation pump into a filter unit. Hereafter the clean water is warmed up with an electrical stainless steel heater with a water temperature-controller (thermostat) and dry-running protection. With a flexible hose connected to the piping system of the bath, the water is lead through the inlet-nozzles into the bath. Between the heater and the outlet of the Aquacontrol, a chlorine injection point is installed. The peristaltic dosage pump adds chlorine to the water for disinfection.