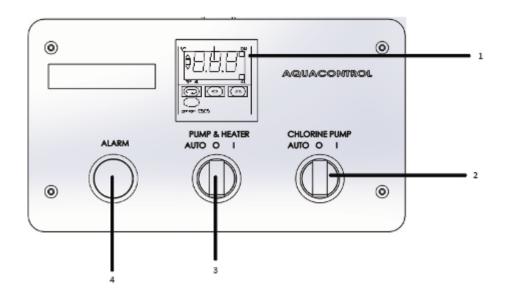

## **Product Characteristics**

- 1. Temperature control
- 2. Chlorine pump switch
- 3. Main pump and heater switch
- 4. Fail-safe indicator