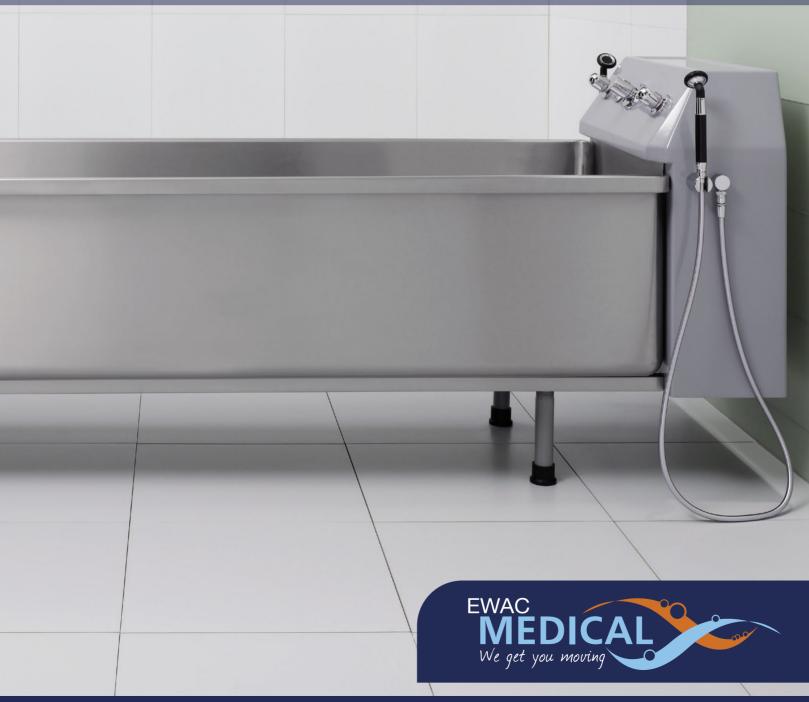

We supply three types of burns treatment baths: - High-low bath

- High-low elongated bath
- Stationary bath

The high-low bath provides an ergonomical working position for the therapist and the client, which improves the overall effectiveness of the therapy. For the treatment of taller clients, there is an elongated high-low bath, which is especially practical for the treatment of facial skin wounds.

 Stationary
 2390
 860
 605

 Hi Lo Standard
 1905
 800
 500

 Hi Lo Elongated
 2245
 800
 500

EWAC Medical is Lloyd's Register Quality certified according to ISO 9001 and ISO 13485.

The burns treatment baths are made out of hygienically disinfectable stainless steel AISI 316 with a perfect finish, meeting the highest Standards for hygiene and durability.