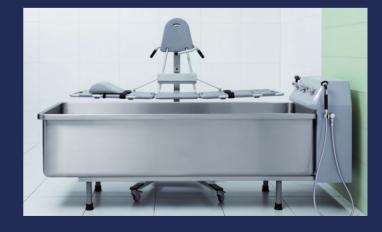

The stationary bath is very suitable for mobile clients who are more or less self supporting. Due to the large size of this bath it is more suitable for total immersion, floating or drowsing.

 Dimensions (mm)
 L
 W
 H