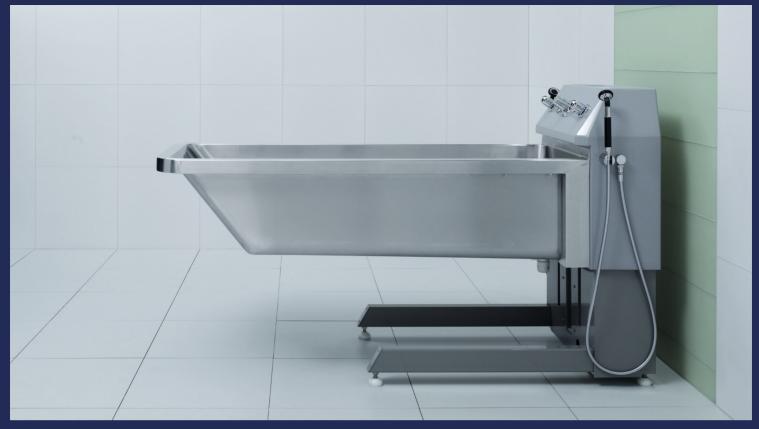

We supply three types of burns treatment baths: - High-low bath

- High-low elongated bath
- Stationary bath

The high-low bath provides an ergonomical working position for the therapist and the client, which improves the overall effectiveness of the therapy. For the treatment of taller clients, there is an elongated high-low bath, which is especially practical for the treatment of facial skin wounds.

 Stationary
 2390
 860
 605

 Hi Lo Standard
 1905
 800
 500

 Hi Lo Elongated
 2245
 800
 500

EWAC Medical is Lloyd's Register Quality certified according to ISO 9001 and ISO 13485.

The burns treatment baths are made out of hygienically disinfectable stainless steel AISI 316 with a perfect finish, meeting the highest Standards for hygiene and durability.