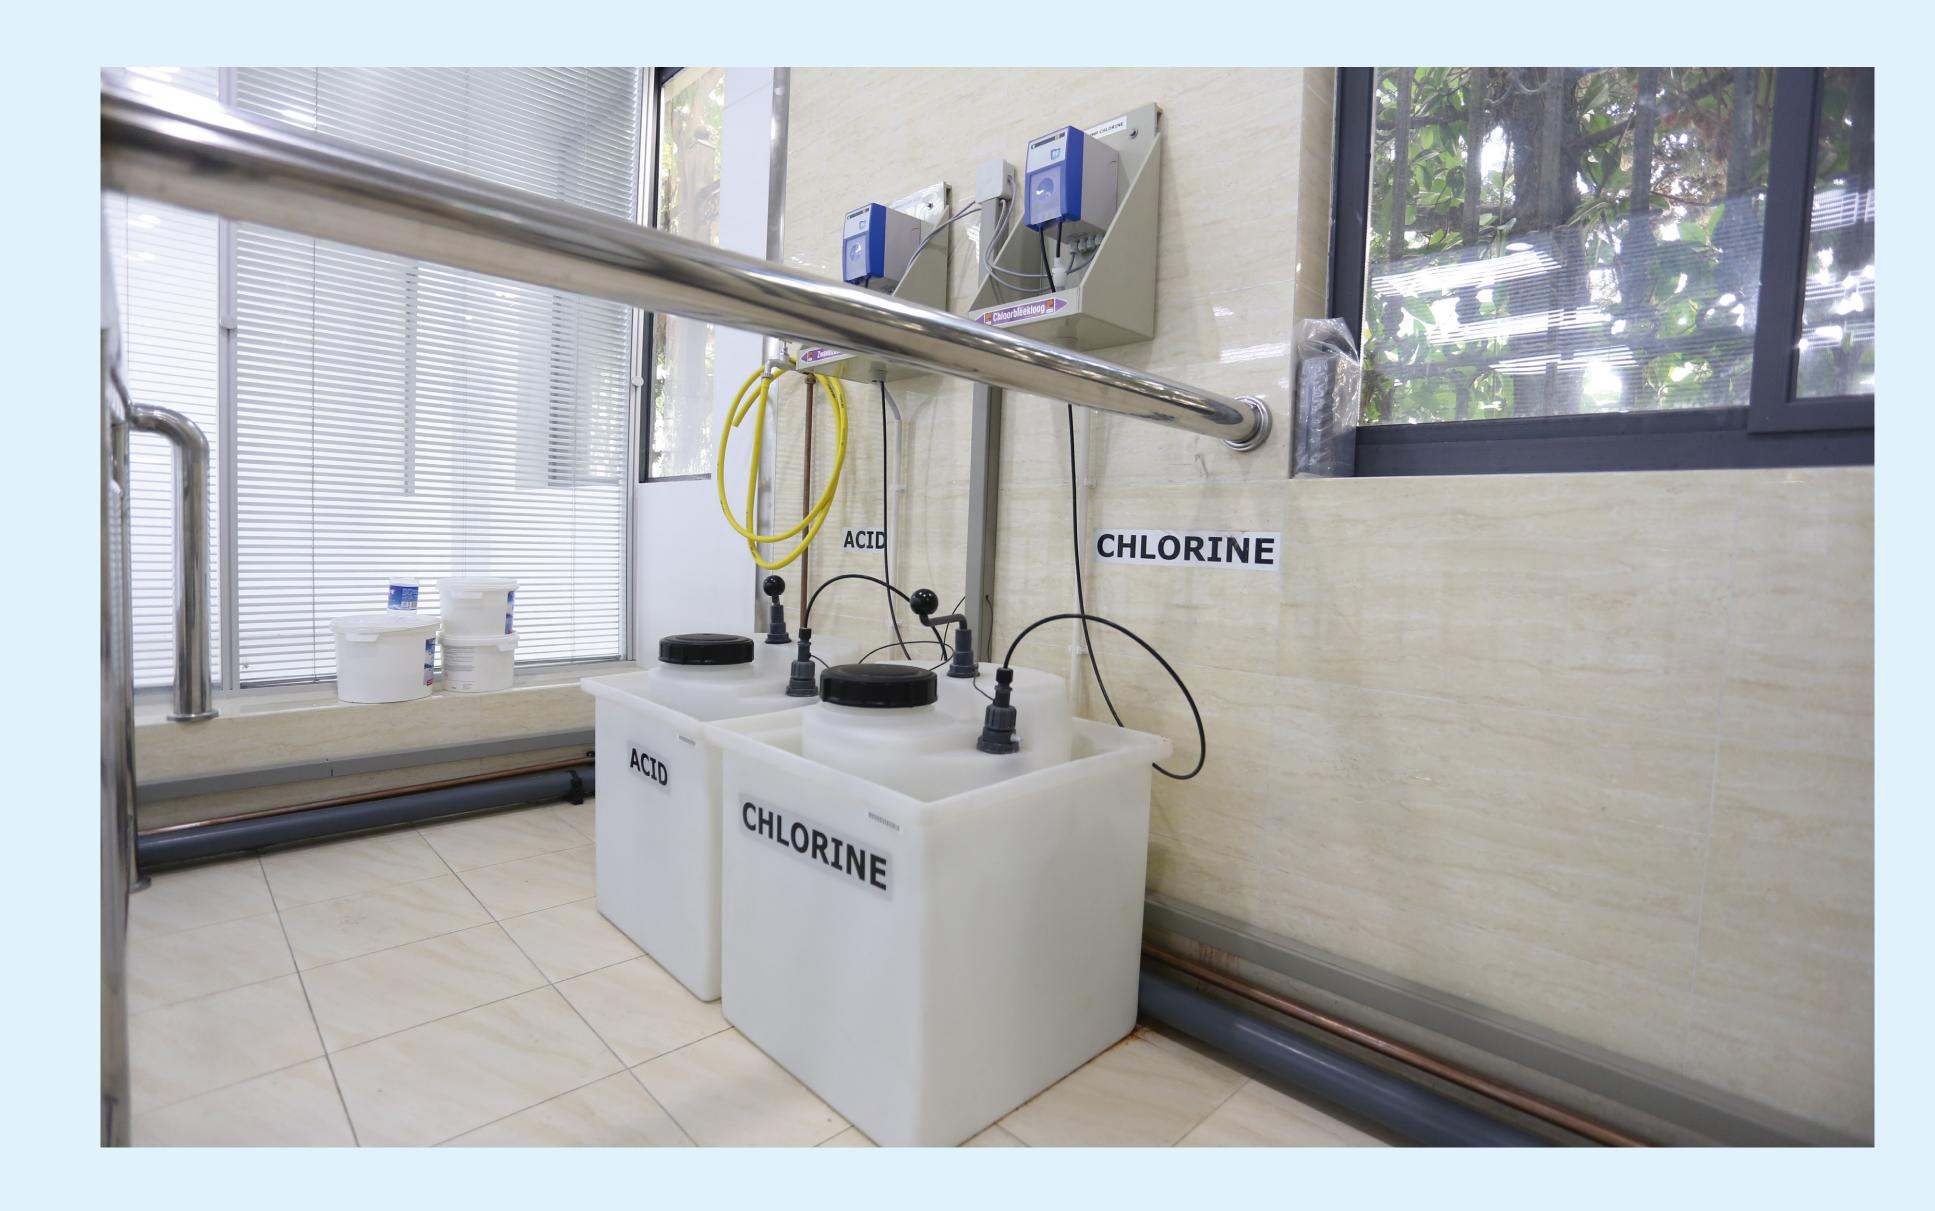

#### WATER TREATMENT

Apart from state of the art Aquatic Therapy equipment, EWAC Medical also takes care of the entire water treatment plant to ensure optimal hygienic safety for the patient.

#### WATER TREATMENT

Using modern and well tested technologies, EWAC Medical builds the right system that suits the size and use of the pool. Especially in medical treatment situations, hygienic safety of the water is paramount. With our water treatment systems the chlorine concentration can be kept at a value that is both low and safe, and also the pH is kept at a safe and comfortable level for the userss

## WATER TREATMENT

In combination with the EWAC Medical movable floor system, our systems are unique in the market because they conform to the strict 15288-2:2008 Annex A Dye test. This means that regardless of the presence of an adjustable floor in the water, the water is still properly circulated and bacteria are still effectively countered by the water treatment system.