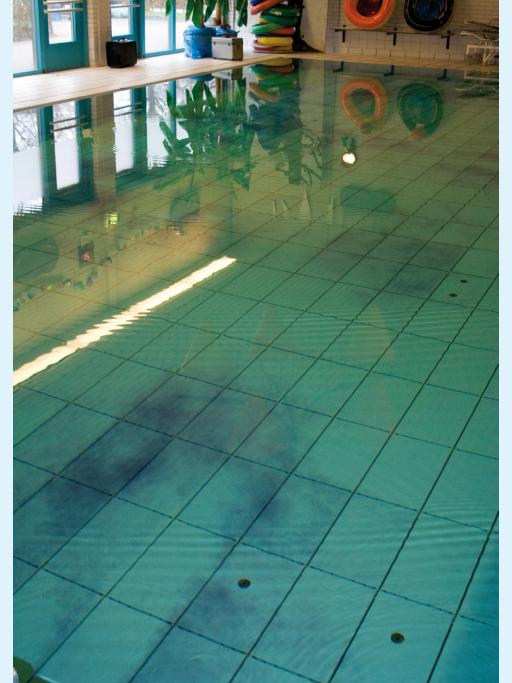

## **DYE TEST**

The dye test is described in annex A of the EN 15288-2:2008. A dye test will prove that no 'dead pockets' are present in the swimming pool. EWAC medical's movable swimming pool floor is the first in Europe which has successfully passed a dye test.

## WATER TREATMENT

In combination with the EWAC Medical movable floor system, our systems are unique in the market because they conform to the strict 15288-2:2008 Annex A Dye test. This means that regardless of the presence of an adjustable floor in the water, the water is still properly circulated and bacteria are still effectively countered by the water treatment system.